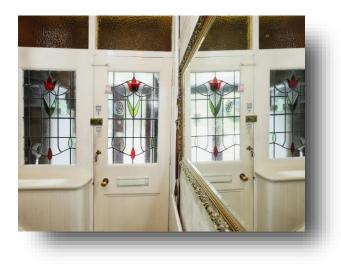

#### **Entrance Hall**

Original front door with feature stained glass windows, stairs to first floor and radiator