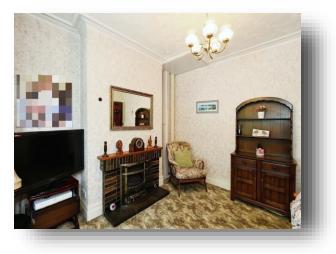

## **Dining Room**

11' x 11' max ( 3.35m x 3.35m max ) Feature bay window to rear aspect, gas fire in surround and radiator