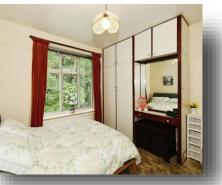

# **Bedroom Two**

10' 9" x 10' (  $3.28m\ x\ 3.05m$  ) Window to rear aspect and radiator

**Bedroom Three** 9' 3" x 7' 6" ( 2.82m x 2.29m ) Window to rear aspect, built in storage and radiator

**Shower Room** Shower cubicle, low level WC, hand wash basin and window to front aspect