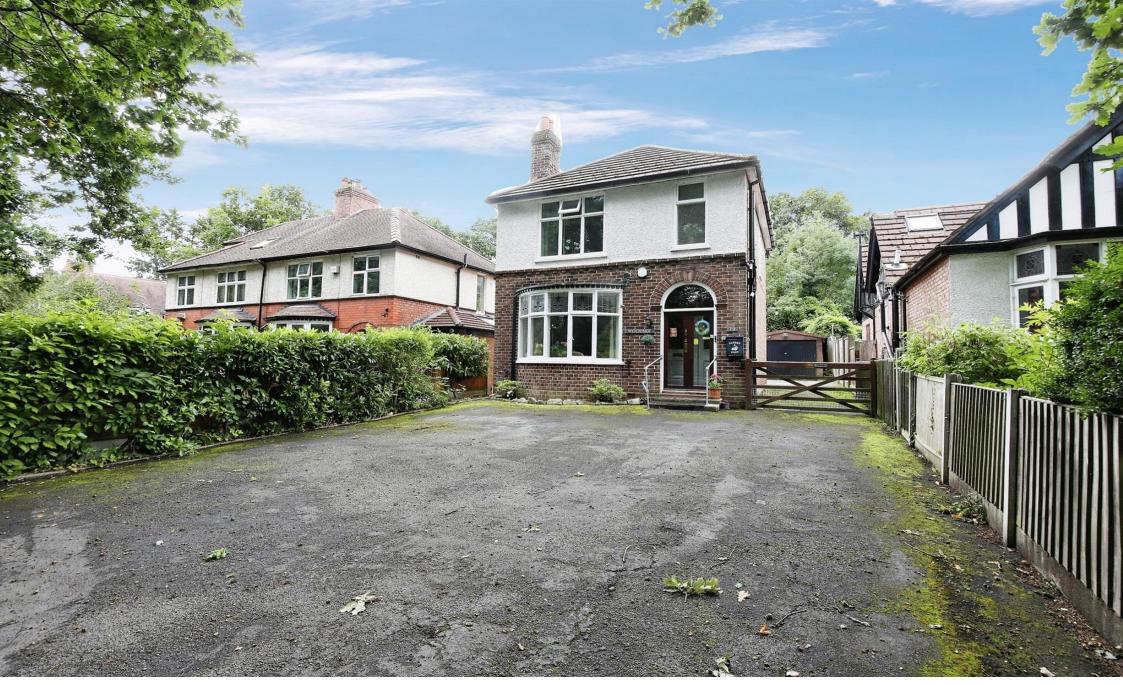

# Beach Road, Hartford Northwich

UNIQUE, DETACHED PROPERTY BOASTING A LARGE PLOT IN HIGHLY SOUGHT AFTER HARTFORD LOCATION WITH NO UPWARD CHAIN!

# **Beach Road, Hartford Northwich**

- Unique Three Bedroom Detached Property •
- **Extensive Plot**
- **Highly Sought After Location**
- No Upward Chain
- Council Tax Band E

Tenure: Freehold EPC Rating: D

## External

Driveway parking with space for several vehicles. Garage with power and light. Shed with power.

Extensive, private rear garden which is mainly laid to lawn with mature shrub borders, patio seating area and gated access