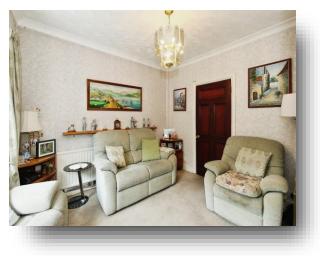

## **Dining Room**

11' x 11' max ( 3.35m x 3.35m max ) Feature bay window to rear aspect, gas fire in surround and radiator