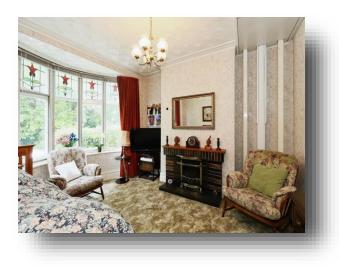

#### Lounge

12' x 11' 1" (  $3.66m \times 3.38m$  ) Feature bay window with stained glass panels to the front aspect, gas fire in surround and radiator