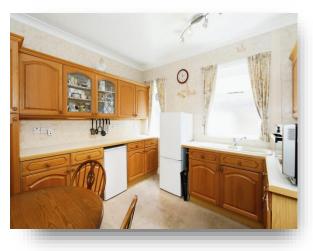

## Kitchen

10' 9" x 10' (3.28m x 3.05m) Range of fitted wall and base units with contrasting work surfaces over, space for oven and fridge/ freezer, sink and drainer unit, tiled splash backs, two windows to side aspect and door leading to rear aspect