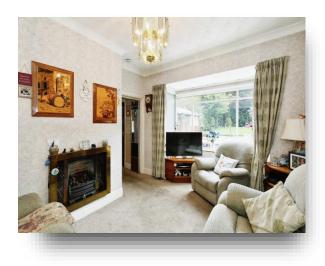

#### Lounge

12' x 11' 1" (  $3.66m \times 3.38m$  ) Feature bay window with stained glass panels to the front aspect, gas fire in surround and radiator