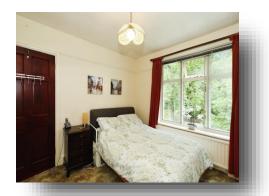

## **Bedroom One**

12' x 11' 1" ( 3.66m x 3.38m ) Window to front aspect and radiator