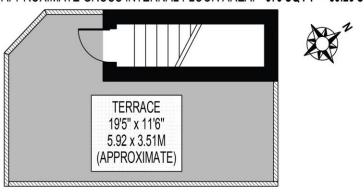

## **Boutflower Road, London**

Contemporary and stylish split level apartment, situated in a popular and sought after location within easy reach of Clapham Junction. The apartment is fully refurbished throughout and comprises spacious open plan reception room/kitchen, double bedroom, separate study/office area and modern bathroom. Another unique feature of the apartment is a large private roof terrace with private access from the landing with 360 degree views of London and beyond.

# **BOUTFLOWER ROAD**

APPROXIMATE GROSS INTERNAL FLOOR AREA: 573 SQ FT - 53.26 SQ M

FOR ILLUSTRATION PURPOSES ONLY

THIS FLOOR PLAN SHOULD BE USED AS A GENERAL OUTLINE FOR GUIDANCE ONLY AND DOES NOT CONSTITUTE IN WHOLE OR IN PART AN OFFER OR CONTRACT.