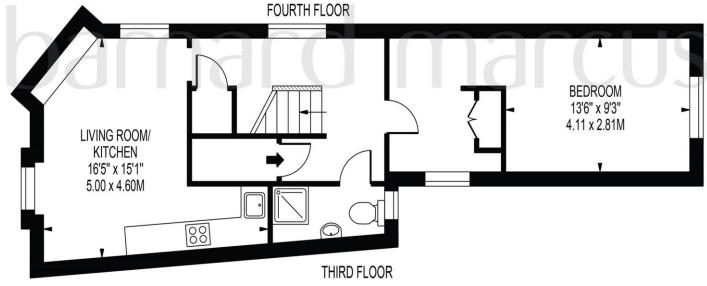

# **BOUTFLOWER ROAD**

APPROXIMATE GROSS INTERNAL FLOOR AREA: 573 SQ FT - 53.26 SQ M

FOR ILLUSTRATION PURPOSES ONLY

THIS FLOOR PLAN SHOULD BE USED AS A GENERAL OUTLINE FOR GUIDANCE ONLY AND DOES NOT CONSTITUTE IN WHOLE OR IN PART AN OFFER OR CONTRACT.

ANY INTENDING PURCHASER OR LESSEE SHOULD SATISFY THEMSELVES BY INSPECTION, SEARCHES, ENQUIRIES AND FULL SURVEY AS TO THE CORRECTNESS OF EACH STATEMENT.

ANY AREAS, MEASUREMENTS OR DISTANCES QUOTED ARE APPROXIMATE AND SHOULD NOT BE USED TO VALUE A PROPERTY OR BE THE BASIS OF ANY SALE OR LET.