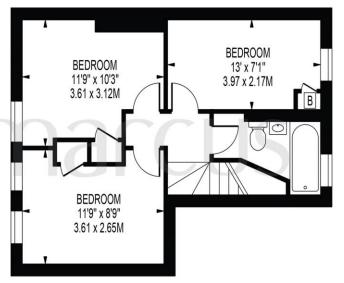

# PITT HOUSE

APPROXIMATE GROSS INTERNAL FLOOR AREA: 727 SQ FT - 67.54 SQ M

**GROUND FLOOR** 

FIRST FLOOR

#### FOR ILLUSTRATION PURPOSES ONLY

THIS FLOOR PLAN SHOULD BE USED AS A GENERAL OUTLINE FOR GUIDANCE ONLY AND DOES NOT CONSTITUTE IN WHOLE OR IN PART AN OFFER OR CONTRACT.

ANY INTENDING PURCHASER OR LESSEE SHOULD SATISFY THEMSELVES BY INSPECTION, SEARCHES, ENQUIRIES AND FULL SURVEY AS TO THE CORRECTINESS OF EACH STATEMENT.

ANY AREAS, MEASUREMENTS OR DISTANCES QUITED ARE APPROXIMATE AND SHOULD NOT BE USED TO VALUE A PROPERTY OR BE THE BASIS OF ANY SALE OR LET.