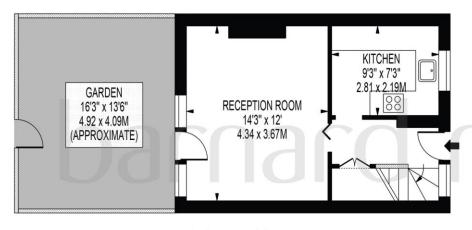

# PITT HOUSE

APPROXIMATE GROSS INTERNAL FLOOR AREA: 727 SQ FT - 67.54 SQ M

**GROUND FLOOR** 

FIRST FLOOR

#### FOR ILLUSTRATION PURPOSES ONLY

THIS FLOOR PLAN SHOULD BE USED AS A GENERAL OUTLINE FOR GUIDANCE ONLY AND DOES NOT CONSTITUTE IN WHOLE OR IN PART AN OFFER OR CONTRACT.

ANY INTENDING PURCHASER OR LESSEE SHOULD SATISFY THEMSELVES BY INSPECTION, SEARCHES, ENQUIRIES AND FULL SURVEY AS TO THE CORRECTINESS OF EACH STATEMENT.

ANY AREAS, MEASUREMENTS OR DISTANCES QUITED ARE APPROXIMATE AND SHOULD NOT BE USED TO VALUE A PROPERTY OR BE THE BASIS OF ANY SALE OR LET.