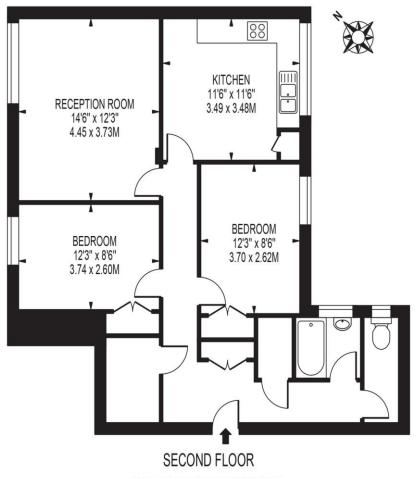

## **Este Road, London**

Well-Presented 2 Bedroom Top Floor Flat - Este Road, SW11

ESTE ROAD

APPROXIMATE GROSS INTERNAL FLOOR AREA: 802 SQ FT - 74.51 SQ M

FOR ILLUSTRATION PURPOSES ONLY

THIS FLOOR PLAN SHOULD BE USED AS A GENERAL OUTLINE FOR GUIDANCE ONLY AND DOES NOT CONSTITUTE IN WHOLE OR IN PART AN OFFER OR CONTRACT.