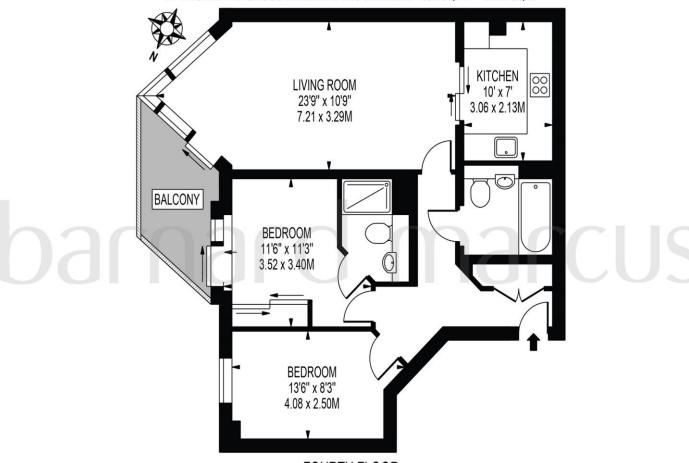

# KINGFISHER HOUSE

APPROXIMATE GROSS INTERNAL FLOOR AREA: 697 SQ FT - 64.71 SQ M

FOURTH FLOOR

FOR ILLUSTRATION PURPOSES ONLY

THIS FLOOR PLAN SHOULD BE USED AS A GENERAL OUTLINE FOR GUIDANCE ONLY AND DOES NOT CONSTITUTE IN WHOLE OR IN PART AN OFFER OR CONTRACT.

ANY INTENDING PURCHASER OR LESSEE SHOULD SATISFY THEMSELVES BY INSPECTION, SEARCHES, ENQUIRIES AND FULL SURVEY AS TO THE CORRECTNESS OF EACH STATEMENT.

ANY AREAS, MEASUREMENTS OR DISTANCES QUOTED ARE APPROXIMATE AND SHOULD NOT BE USED TO VALUE A PROPERTY OR BE THE BASIS OF ANY SALE OR LET.