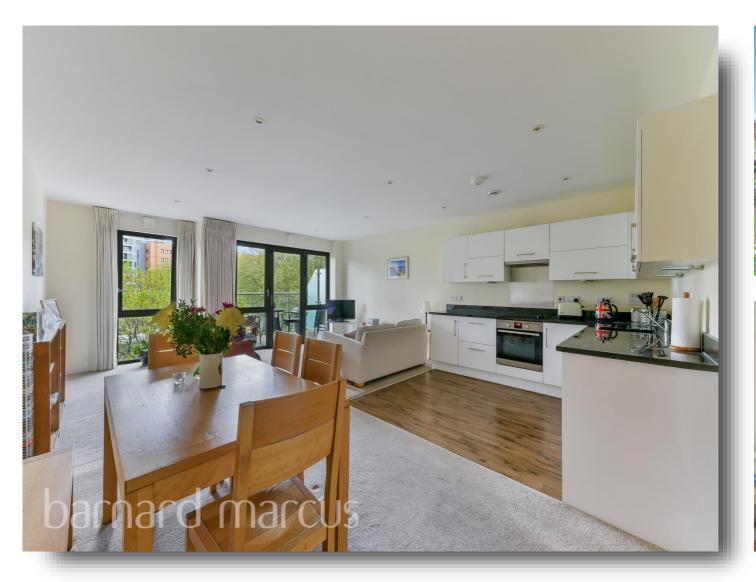

# **Gwynne Road, London**

Barnard Marcus are pleased to present this beautiful 3rd floor two double bedroom, two-bathroom apartment located a stone's throw from Battersea Riverside.

The apartment is well laid out and benefits from two good sized balconies. The open plan kitchen/reception room is large and airy, with access to the South-West facing balcony. The fitted kitchen has integrated appliances, granite surfaces and lovely views. There are wooden floors throughout the main areas. Both bedrooms are to the rear and have access to the rear balcony. The principal bedroom comes with a large en-suite shower room and fitted wardrobes. The family bathroom is fully tiled with fitted wall shower and additional storage. Further benefits include private secure parking and door entry system as well as large spacious communal roof terrace.

## **Gwynne Road, London**

- Two Double Bedrooms
- Two Bathrooms/En Suite
- Bright and Airy
- Two Large Balconies
- Allocated Parking Space
- Roof Terrace
- Very Good Condition
- Long Lease

Tenure: Leasehold EPC Rating: B