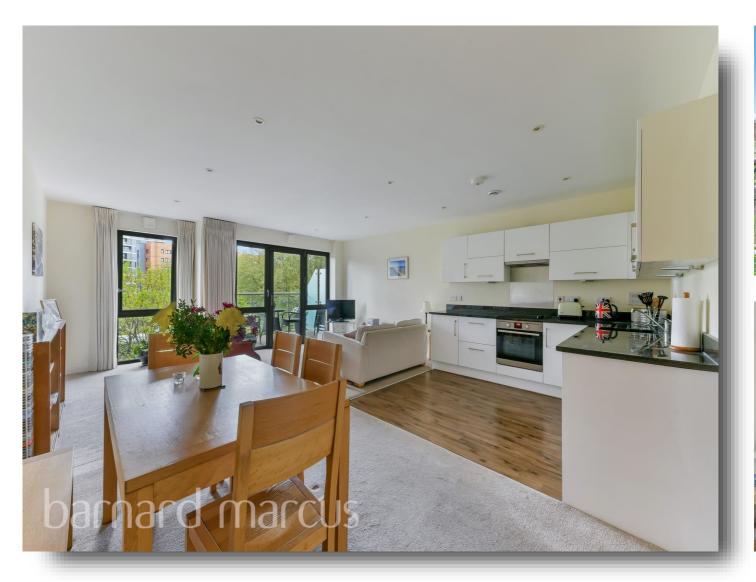

## **Gwynne Road, London**

Barnard Marcus are pleased to present this beautiful 3rd floor two double bedroom, two-bathroom apartment located a stone's throw from Battersea Riverside.

The apartment is well laid out and benefits from two good sized balconies. The open plan kitchen/reception room is large and airy, with access to the South-West facing balcony. The fitted kitchen has integrated appliances, granite surfaces and lovely views. There are wooden floors throughout the main areas. Both bedrooms are to the rear and have access to the rear balcony. The principal bedroom comes with a large en-suite shower room and fitted wardrobes. The family bathroom is fully tiled with fitted wall shower and additional storage. Further benefits include private secure parking and door entry system as well as large spacious communal roof terrace.