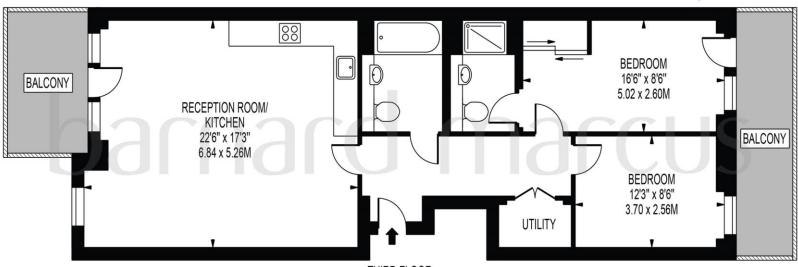

# **GWYNNE ROAD**

APPROXIMATE GROSS INTERNAL FLOOR AREA: 850 SQ FT - 78.99 SQ M

THIRD FLOOR
FOR ILLUSTRATION PURPOSES ONLY

THIS FLOOR PLAN SHOULD BE USED AS A GENERAL OUTLINE FOR GUIDANCE ONLY AND DOES NOT CONSTITUTE IN WHOLE OR IN PART AN OFFER OR CONTRACT.

ANY INTENDING PURCHASER OR LESSEE SHOULD SATISFY THEMSELVES BY INSPECTION, SEARCHES, ENQUIRIES AND FULL SURVEY AS TO THE CORRECTNESS OF EACH STATEMENT.

ANY AREAS, MEASUREMENTS OR DISTANCES QUOTED ARE APPROXIMATE AND SHOULD NOT BE USED TO VALUE A PROPERTY OR BE THE BASIS OF ANY SALE OR LET.