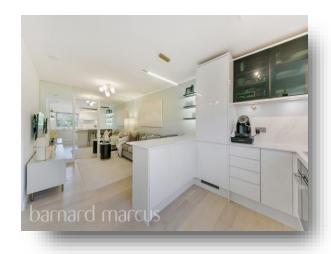

# **Nantes Close, London**

Situated on the first floor of this private building is this beautifully presented and ideally located purpose built flat, offering luxurious and well-proportioned accommodation. Having been fully refurbished by the current owner to the high standard, the property benefits from a modern fitted kitchen/living room, a double bedroom with built in wardrobes, a second smaller room perfect for office or nursery, and a modern stylish bathroom. The kitchen is perfectly designed for entertaining with a stunning island/breakfast bar, complete with Miele appliances integrated.

This apartment further benefits from an underfloor heating, a new wooden floor throughout, double glazed windows and lots of storage. There is additional storage in the hallway, door intercom system as well as having a communal drying room.

# **Nantes Close, London**

- Newly Refurbished Apartment
- Fully Fitted Kitchen/Miele Appliances
- Two Bedrooms
- Modern and Stylish Bathroom
- Underfloor Heating
- Wooden Floor
- Bright and Airy
- Long Lease