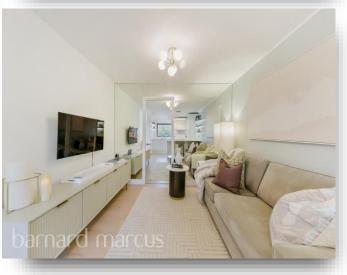

# **Nantes Close, London**

Situated on the first floor of this private building is this beautifully presented and ideally located purpose built flat, offering luxurious and well-proportioned accommodation. Having been fully refurbished by the current owner to the high standard, the property benefits from a modern fitted kitchen/living room, a double bedroom with built in wardrobes, a second smaller room perfect for office or nursery, and a modern stylish bathroom. The kitchen is perfectly designed for entertaining with a stunning island/breakfast bar, complete with Miele appliances integrated.

This apartment further benefits from an underfloor heating, a new wooden floor throughout, double glazed windows and lots of storage. There is additional storage in the hallway, door intercom system as well as having a communal drying room.

# **Nantes Close, London**

- Newly Refurbished Apartment
- Fully Fitted Kitchen/Miele Appliances
- Two Bedrooms
- Modern and Stylish Bathroom
- Underfloor Heating
- Wooden Floor
- Bright and Airy
- Long Lease