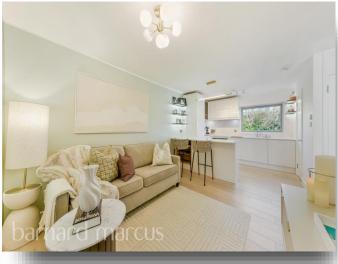

# **Nantes Close, London**

Situated on the first floor of this private building is this beautifully presented and ideally located purpose built flat, offering luxurious and well-proportioned accommodation. Having been fully refurbished by the current owner to the high standard, the property benefits from a modern fitted kitchen/living room, a double bedroom with built in wardrobes, a second smaller room perfect for office or nursery, and a modern stylish bathroom. The kitchen is perfectly designed for entertaining with a stunning island/breakfast bar, complete with Miele appliances integrated.

This apartment further benefits from an underfloor heating, a new wooden floor throughout, double glazed windows and lots of storage. There is additional storage in the hallway, door intercom system as well as having a communal drying room.

# **Nantes Close, London**

- Newly Refurbished Apartment
- Fully Fitted Kitchen/Miele Appliances
- Two Bedrooms
- Modern and Stylish Bathroom
- Underfloor Heating
- Wooden Floor
- Bright and Airy
- Long Lease