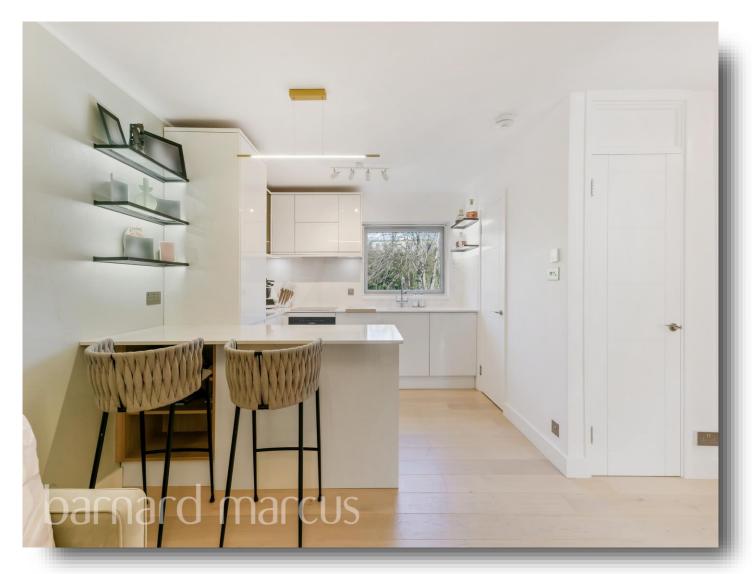

# **Nantes Close, London**

Situated on the first floor of this private building is this beautifully presented and ideally located purpose built flat, offering luxurious and well-proportioned accommodation. Having been fully refurbished by the current owner to the high standard, the property benefits from a modern fitted kitchen/living room, a double bedroom with built in wardrobes, a second smaller room perfect for office or nursery, and a modern stylish bathroom. The kitchen is perfectly designed for entertaining with a stunning island/breakfast bar, complete with Miele appliances integrated.

This apartment further benefits from an underfloor heating, a new wooden floor throughout, double glazed windows and lots of storage. There is additional storage in the hallway, door intercom system as well as having a communal drying room.

# **Nantes Close, London**

- Newly Refurbished Apartment
- Fully Fitted Kitchen/Miele Appliances
- Two Bedrooms
- Modern and Stylish Bathroom
- Underfloor Heating
- Wooden Floor
- Bright and Airy
- Long Lease