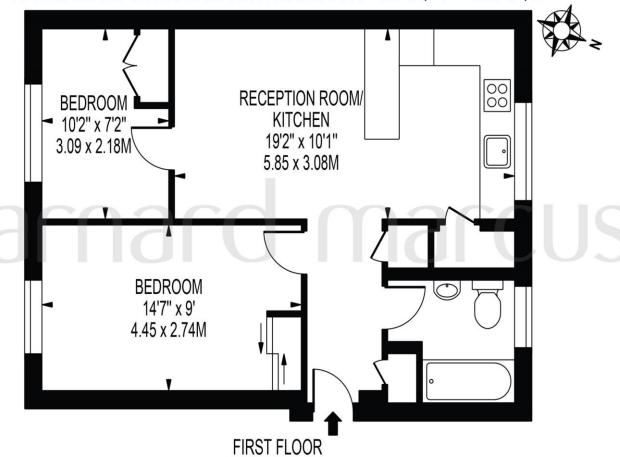

# **NANTES CLOSE**

APPROXIMATE GROSS INTERNAL FLOOR AREA: 529 SQ FT - 49.10 SQ M

FOR ILLUSTRATION PURPOSES ONLY

THIS FLOOR PLAN SHOULD BE USED AS A GENERAL OUTLINE FOR GUIDANCE ONLY AND DOES NOT CONSTITUTE IN WHOLE OR IN PART AN OFFER OR CONTRACT.
ANY INTENDING PURCHASER OR LESSEE SHOULD SATISFY THENSELVES BY INSPECTION, SEARCHES, ENQUIRIES AND FULL SURVEY AS TO THE CORRECTINESS OF EACH STATEMENT.
ANY AREAS MEASUREMENTS OR DISTANCES QUIOTED ARE APPROXIMATE AND SHOULD NOT BE USED TO VALUE A PROPERTY OR BE THE BASIS OF ANY SALE FOR LET.