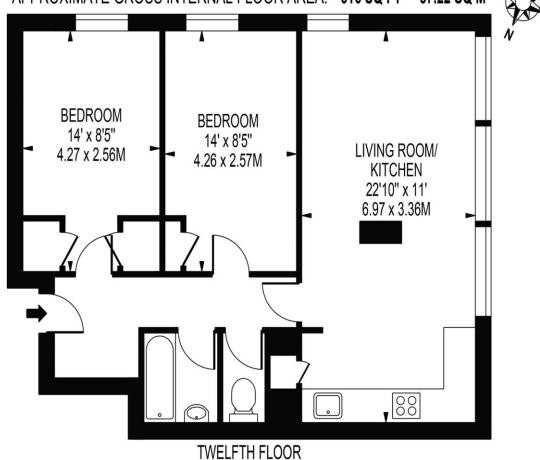

# SPARKFORD HOUSE

APPROXIMATE GROSS INTERNAL FLOOR AREA: 616 SQ FT - 57.22 SQ M

FOR ILLUSTRATION PURPOSES ONLY

THIS FLOOR PLAN SHOULD BE USED AS A GENERAL OUTLINE FOR GUIDANCE ONLY AND DOES NOT CONSTITUTE IN WHOLE OR IN PART AN OFFER OR CONTRACT. ANY INTENDING PURCHASER OR LESSEE SHOULD SATISFY THEMSELVES BY INSPECTION, SEARCHES, ENQUIRIES AND FULL SURVEY AS TO THE CORRECTNESS OF EACH STATEMENT. ANY AREAS, MEASUREMENTS OR DISTANCES QUOTED ARE APPROXIMATE AND SHOULD NOT BE USED TO VALUE A PROPERTY OR BE THE BASIS OF ANY SALE OR LET.