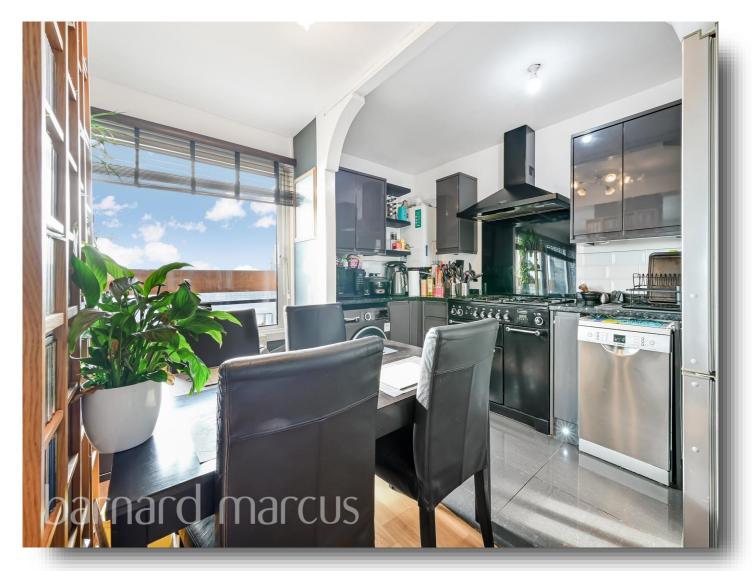

## **Sparkford House, Battersea Church Road**

Perched on the 12th floor of Sparkford House, this two bedroom flat offers a harmonious blend of comfort and urban living. Spanning approximately 616 sp ft, the residence is designed to maximize space and flood with natural light.

With the flats elevated position, this 12th floor flat not only offers breathtaking views but also places you in the heart of one of Londons most dynamic neighbourhoods. Experience the perfect blend of modern living and urban convenience in this exceptional residence.

## Sparkford House, Battersea Church Road

- Balcony
- Situated on the 12th floor
- Amenities of Battersea Square & Battersea Park
- Riverside Views
- Over 600 sq ft

Tenure: Leasehold EPC Rating: C

This is a Leasehold property with details as follows; Term of Lease 125 years from 25 Jun 2018. Should you require further information please contact the branch. Please Note additional fees could be incurred for items such as Leasehold packs.