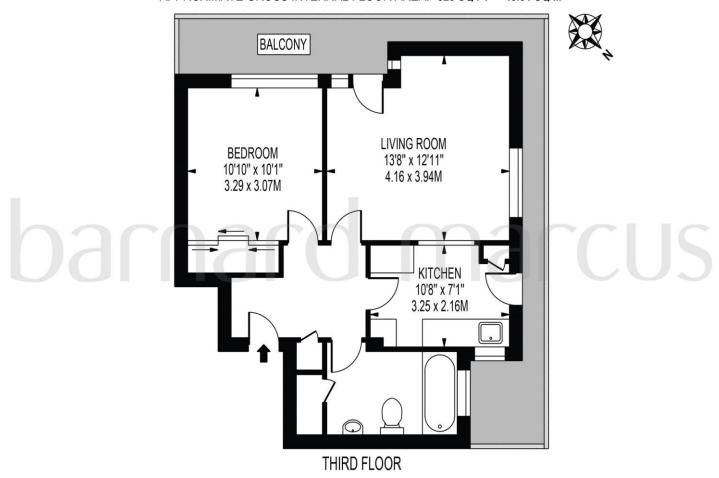

# **CLARKE LAWRENCE COURT**

APPROXIMATE GROSS INTERNAL FLOOR AREA: 520 SQ FT - 48.31 SQ M

FOR ILLUSTRATION PURPOSES ONLY

THIS FLOOR PLAN SHOULD BE USED AS A GENERAL OUTLINE FOR GUIDANCE ONLY AND DOES NOT CONSTITUTE IN WHOLE OR IN PART AN OFFER OR CONTRACT.
ANY INTENDING PURCHASER OR LESSEE SHOULD SATISFY THEMSELVES BY INSPECTION, SEARCHES, ENQUIRIES AND FULL SURVEY AS TO THE CORRECTNESS OF EACH STATEMENT.
ANY AREAS, MEASUREMENTS OR DISTANCES QUOTED ARE APPROXIMATE AND SHOULD NOT BE USED TO VALUE A PROPERTY OR BE THE BASIS OF ANY SALE OR LET.

## **Clark Lawrence Court, Winstanley Road**

- Double Bedroom
- Balcony
- Opportunity To Modernise
- Close To Local Amenities
- Transport Links