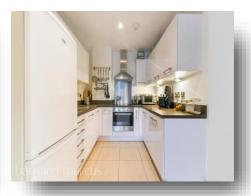

## Flotilla House, Juniper Drive

A large first floor apartment in Battersea Reach riverside development.

The apartment is laid out with entry into the hallway leading to all rooms, with living area to the front and accommodation to the rear. The living area is open plan with the kitchen with views over the communal gardens. Both bedrooms are good sized doubles. The family bathroom is both generous in size and well equipped. Additional benefits include an extra-large space that could be used as a home office, large storage/utility cupboard, secure door entry and lift access.