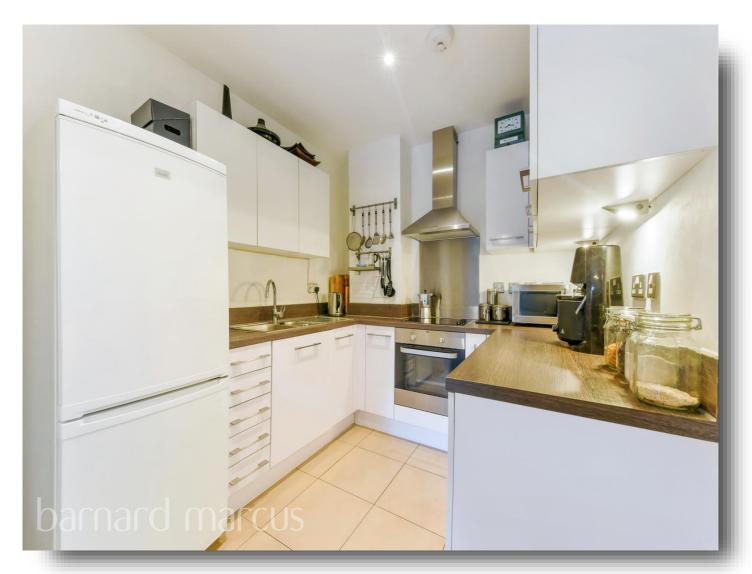

## Flotilla House, Juniper Drive

A large first floor apartment in Battersea Reach riverside development.

The apartment is laid out with entry into the hallway leading to all rooms, with living area to the front and accommodation to the rear. The living area is open plan with the kitchen with views over the communal gardens. Both bedrooms are good sized doubles. The family bathroom is both generous in size and well equipped. Additional benefits include an extra-large space that could be used as a home office, large storage/utility cupboard, secure door entry and lift access.

## Flotilla House, Juniper Drive

- Concierge
- Gym
- Riverside Development
- Lift Access
- Extra Large Storage/Home Office
- **Bright And Spacious**
- 40% Shared Ownership