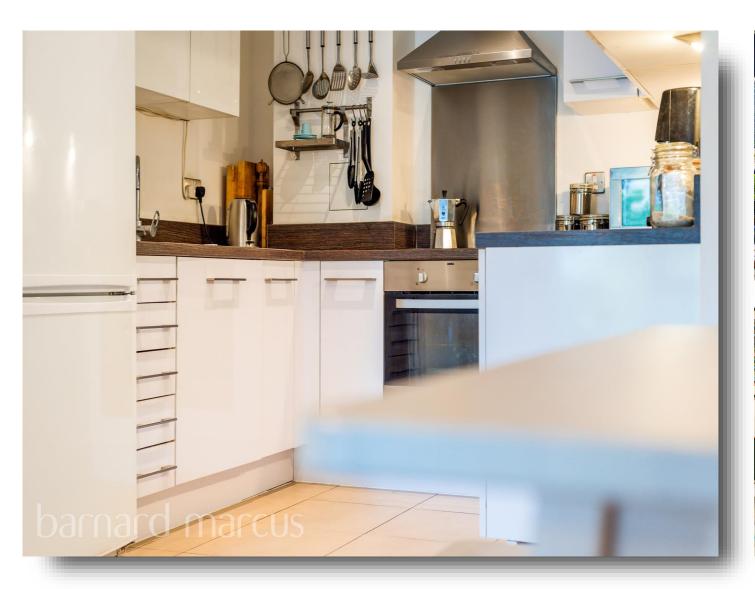

## Flotilla House, Juniper Drive

A large first floor apartment in Battersea Reach riverside development.

The apartment is laid out with entry into the hallway leading to all rooms, with living area to the front and accommodation to the rear. The living area is open plan with the kitchen with views over the communal gardens. Both bedrooms are good sized doubles. The family bathroom is both generous in size and well equipped. Additional benefits include an extra-large space that could be used as a home office, large storage/utility cupboard, secure door entry and lift access.