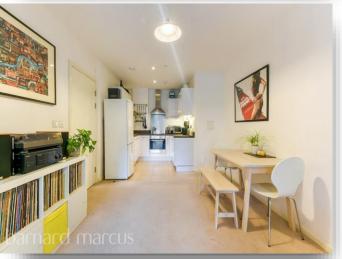

## Flotilla House, Juniper Drive

A large first floor apartment in Battersea Reach riverside development.

The apartment is laid out with entry into the hallway leading to all rooms, with living area to the front and accommodation to the rear. The living area is open plan with the kitchen with views over the communal gardens. Both bedrooms are good sized doubles. The family bathroom is both generous in size and well equipped. Additional benefits include an extra-large space that could be used as a home office, large storage/utility cupboard, secure door entry and lift access.