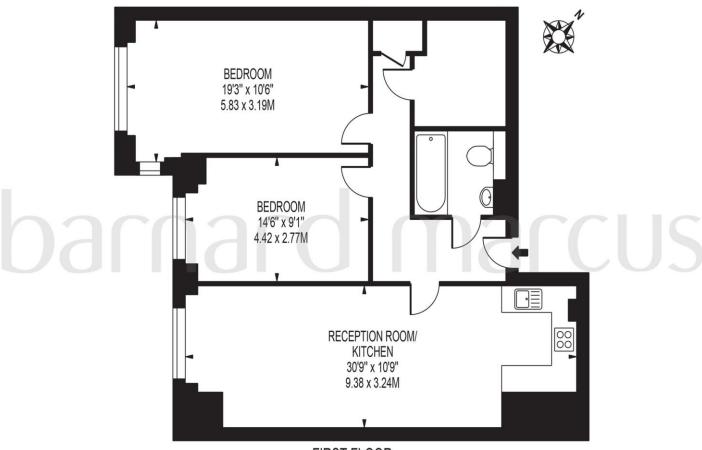

# **FLOTILLA HOUSE**

APPROXIMATE GROSS INTERNAL FLOOR AREA: 833 SQ FT - 77.37 SQ M

FIRST FLOOR

FOR ILLUSTRATION PURPOSES ONLY

THIS FLOOR PLAN SHOULD BE USED AS A GENERAL OUTLINE FOR GUIDANCE ONLY AND DOES NOT CONSTITUTE IN WHOLE OR IN PART AN OFFER OR CONTRACT.

ANY INTENDING PURCHASER OR LESSEE SHOULD SATISFY THEMSELVES BY INSPECTION, SEARCHES, ENQUIRIES AND FULL SURVEY AS TO THE CORRECTNESS OF EACH STATEMENT.

ANY AREAS, MEASUREMENTS OR DISTANCES QUOTED ARE APPROXIMATE AND SHOULD NOT BE USED TO VALUE A PROPERTY OR BE THE BASIS OF ANY SALE OR LET.