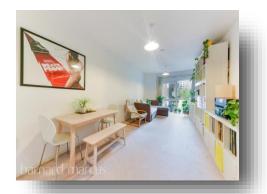

## Flotilla House, Juniper Drive

A large first floor apartment in Battersea Reach riverside development.

The apartment is laid out with entry into the hallway leading to all rooms, with living area to the front and accommodation to the rear. The living area is open plan with the kitchen with views over the communal gardens. Both bedrooms are good sized doubles. The family bathroom is both generous in size and well equipped. Additional benefits include an extra-large space that could be used as a home office, large storage/utility cupboard, secure door entry and lift access.