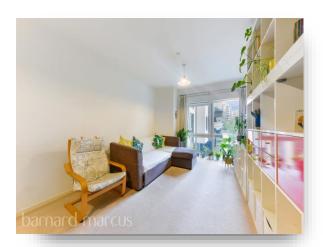

## Flotilla House, Juniper Drive

A large first floor apartment in Battersea Reach riverside development.

The apartment is laid out with entry into the hallway leading to all rooms, with living area to the front and accommodation to the rear. The living area is open plan with the kitchen with views over the communal gardens. Both bedrooms are good sized doubles. The family bathroom is both generous in size and well equipped. Additional benefits include an extra-large space that could be used as a home office, large storage/utility cupboard, secure door entry and lift access.