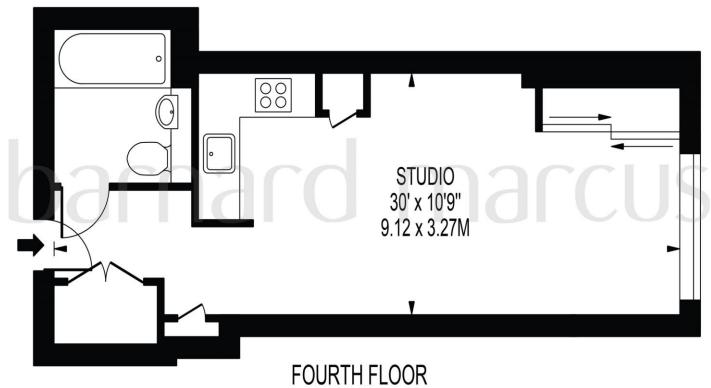

# **DISCOVERY HOUSE**

APPROXIMATE GROSS INTERNAL FLOOR AREA: 338 SQ FT - 31.38 SQ M

FOR ILLUSTRATION PURPOSES ONLY

THIS FLOOR PLAN SHOULD BE USED AS A GENERAL OUTLINE FOR GUIDANCE ONLY AND DOES NOT CONSTITUTE IN WHOLE OR IN PART AN OFFER OR CONTRACT.

ANY INTENDING PURCHASER OR LESSEE SHOULD SATISFY THEMSELVES BY INSPECTION, SEARCHES, ENQUIRIES AND FULL SURVEY AS TO THE CORRECTNESS OF EACH STATEMENT.

ANY AREAS, MEASUREMENTS OR DISTANCES QUOTED ARE APPROXIMATE AND SHOULD NOT BE USED TO VALUE A PROPERTY OR BE THE BASIS OF ANY SALE OR LET.