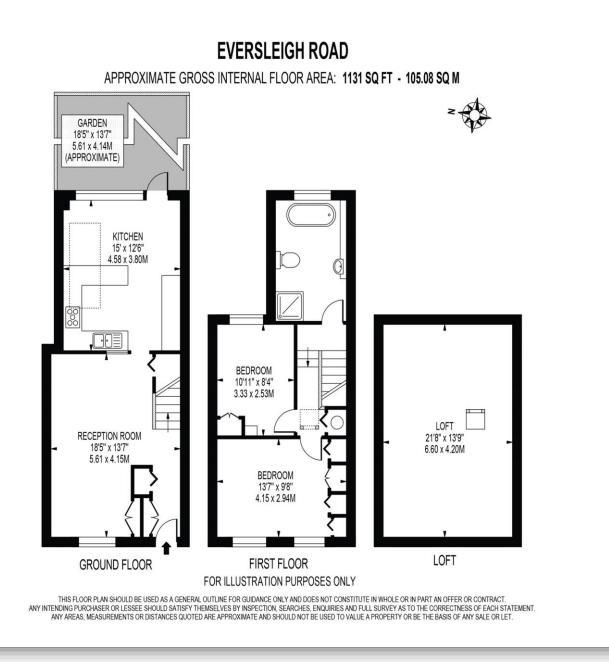

## **Eversleigh Road, London SW11 5UZ**

## *welcome to* Eversleigh Road, London

A truly stunning mid terrace family home ideally positioned for both Battersea Park and Clapham Junction Station.

Having been comprehensively remodelled and modernised the property offers bright and modern accommodation including two bedrooms, a bathrooms, and a wonderful open plan kitchen and living space with natural light flowing through from both ends of the room.

#### **Eversleigh Road, London**

- Stunning Family Home
- Two Bedrooms
- Open Plan Kitchen
- Rear Garden
- Potential to Extend (STPP)
- Chain Free

Tenure: Freehold EPC Rating: D

# £925,000

Please note the marker reflects the

postcode not the actual property