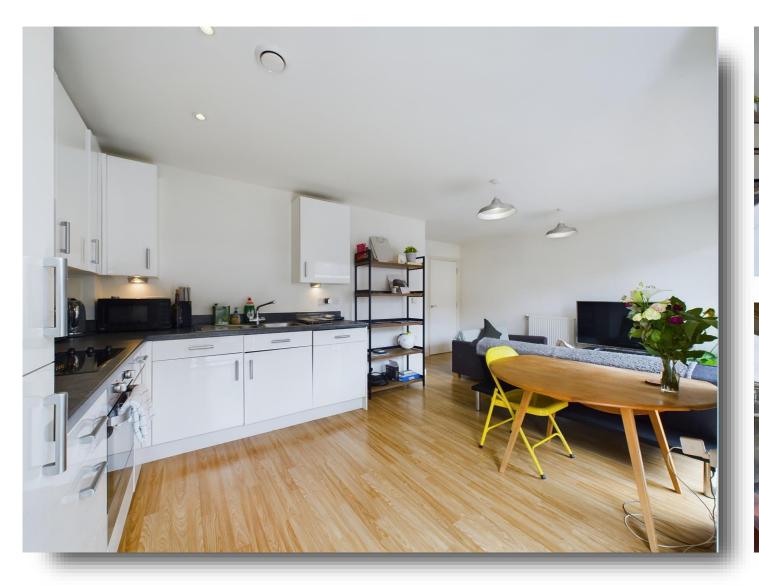

# **Chadwick House, Latchmere Street**

Featuring 2 private terraces, this fantastic 1 bedroom apartment is set within a secure private development moments from the beautiful Battersea Park.

The popular shops, cafes and restaurants of Battersea and Clapham Junction are all moments away, as are the open spaces and leisure facilities of Battersea Park and the Thames Path.

## **Chadwick House, Latchmere Street**

- Located on the first floor with secure entrance
- Generous reception room with door to terrace
- Modern decor and sleek wood floors
- Hallway with built-in storage and utility cupboards
- Open-plan kitchen with ample storage
- Smart bathroom