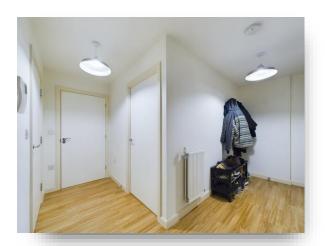

## **Chadwick House, Latchmere Street**

- Located on the first floor with secure entrance
- Generous reception room with door to terrace
- Modern decor and sleek wood floors
- Hallway with built-in storage and utility cupboards
- Open-plan kitchen with ample storage
- Smart bathroom