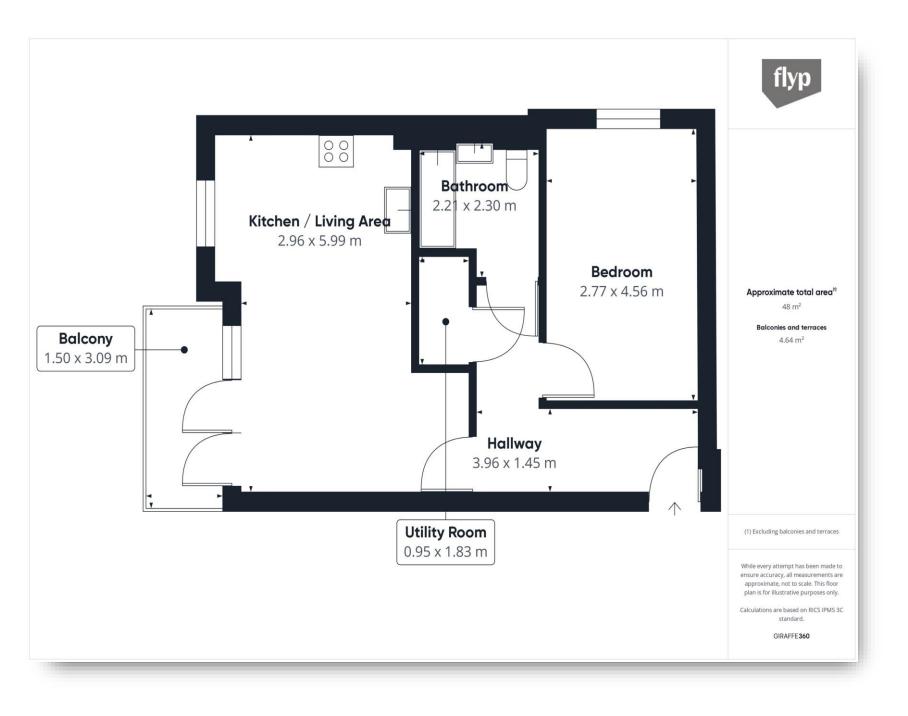

## **Chadwick House, Latchmere Street**

- Located on the first floor with secure entrance
- Generous reception room with door to terrace
- Modern decor and sleek wood floors
- Hallway with built-in storage and utility cupboards
- Open-plan kitchen with ample storage
- Smart bathroom