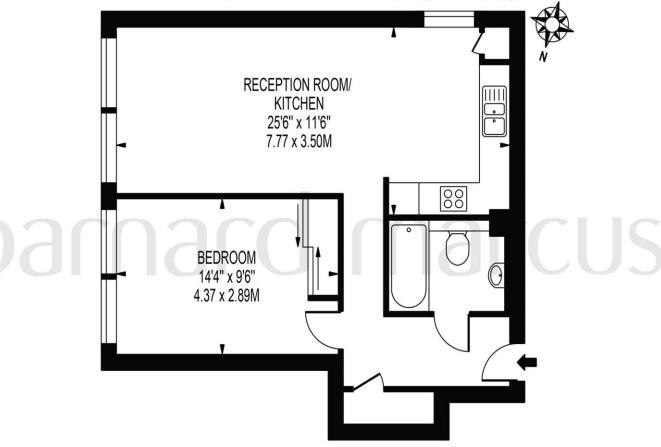

# **PARK SOUTH**

APPROXIMATE GROSS INTERNAL FLOOR AREA: 547 SQ FT - 50.82 SQ M

## SEVENTEENTH FLOOR

FOR ILLUSTRATION PURPOSES ONLY

THIS FLOOR PLAN SHOULD BE USED AS A GENERAL OUTLINE FOR GUIDANCE ONLY AND DOES NOT CONSTITUTE IN WHOLE OR IN PART AN OFFER OR CONTRACT.
ANY INTENDING PURCHASER OR LESSEE SHOULD SATISFY THEMSELVES BY INSPECTION, SEARCHES, ENQUIRIES AND FULL SURVEY AS TO THE CORRECTNESS OF EACH STATEMENT.
ANY AREAS, MEASUREMENTS OR DISTANCES QUOTED ARE APPROXIMATE AND SHOULD NOT BE USED TO VALUE A PROPERTY OR BE THE BASIS OF ANY SALE OR LET.