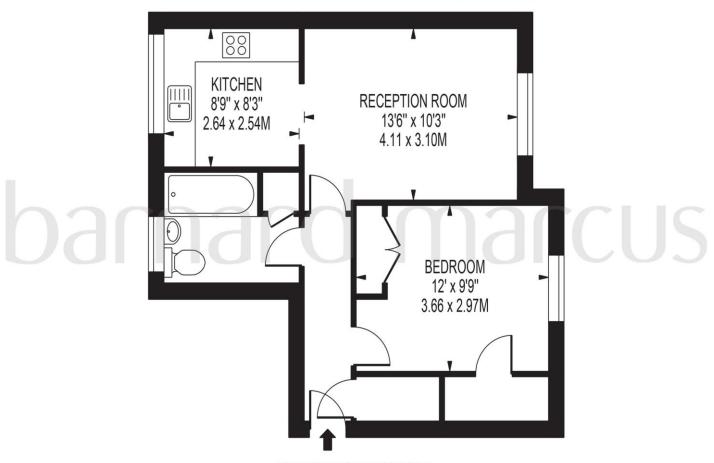

The property sits on the first floor and compromises a good-sized kitchen, separate reception room and a good size double bedroom inclusive of built-in wardrobes.

Este Road is just moments away from Clapham Junction Station, Falcon Park and walking distance to the river Thames and is within easy reach of local amenities, bars, shops and restaurants.

# ESTE ROAD, BATTERSEA

APPROXIMATE GROSS INTERNAL FLOOR AREA: 472 SQ FT - 43.87 SQ M

#### FOR ILLUSTRATION PURPOSES ONLY

THIS FLOOR PLAN SHOULD BE USED AS A GENERAL OUTLINE FOR GUIDANCE ONLY AND DOES NOT CONSTITUTE IN WHOLE OR IN PART AN OFFER OR CONTRACT.

ANY INTENDING PURCHASER OR LESSEE SHOULD SATISFY THEMSELVES BY INSPECTION, SEARCHES, ENQUIRIES AND FULL SURVEY AS TO THE CORRECTNESS OF EACH STATEMENT.

ANY AREAS, MEASUREMENTS OR DISTANCES QUOTED ARE APPROXIMATE AND SHOULD NOT BE USED TO VALUE A PROPERTY OR BE THE BASIS OF ANY SALE OR LET.