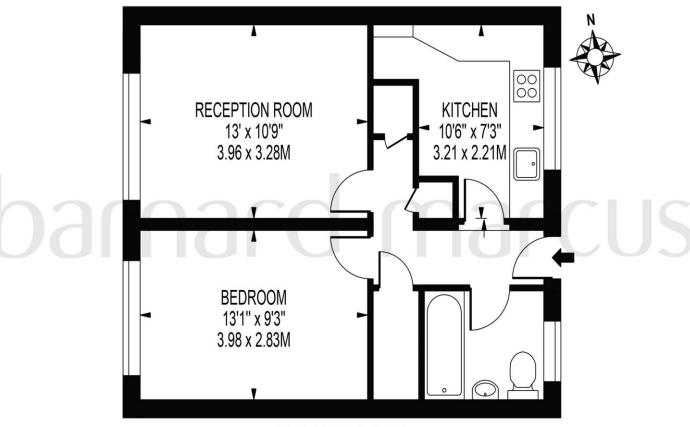

# **GIDEON ROAD**

APPROXIMATE GROSS INTERNAL FLOOR AREA: 474 SQ FT - 44.00 SQ M

## SECOND FLOOR

FOR ILLUSTRATION PURPOSES ONLY

THIS FLOOR PLAN SHOULD BE USED AS A GENERAL OUTLINE FOR GUIDANCE ONLY AND DOES NOT CONSTITUTE IN WHOLE OR IN PART AN OFFER OR CONTRACT.

ANY INTENDING PURCHASER OR LESSEE SHOULD SATISFY THEMSELVES BY INSPECTION, SEARCHES, ENQUIRIES AND FULL SURVEY AS TO THE CORRECTINESS OF EACH STATEMENT.

ANY AREAS, MEASUREMENTS OR DISTANCES QUOTED ARE APPROXIMATE AND SHOULD NOT BE USED TO VALUE A PROPERTY OR BE THE BASIS OF ANY SALE OR LET.