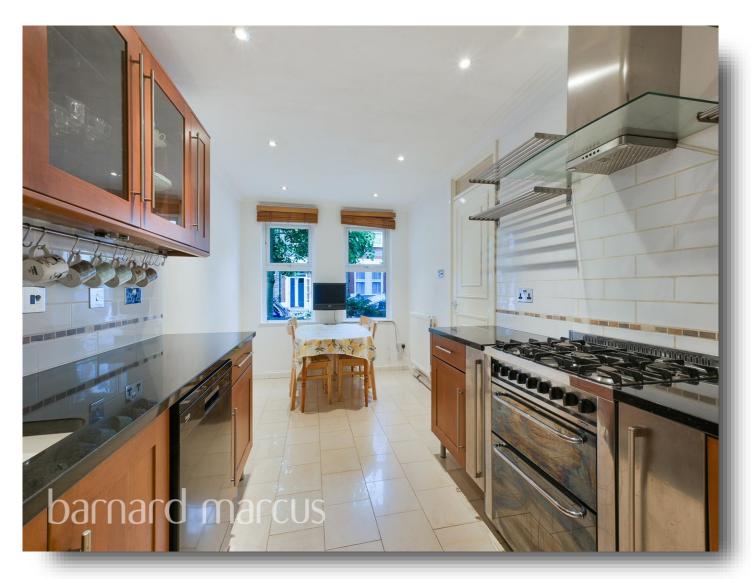

## Kathleen Road, London

A large and welcoming terrace freehold house, in a fantastic location on top of everything Battersea has to offer.

The house is laid out over three floors and is accessed via the front porch. There is a dining room/kitchen at the front of the house, and a large 20ft plus lounge leading into a glass conservatory extension with direct access to the West facing, well established garden.

### Kathleen Road, London

- Three Double Bedrooms
- Freehold
- Very Well Presented
- Lounge
- Kitchen Breakfast Room
- West Facing Garden
- 0.3 Miles To Clapham Junction
- Moments From Clapham Common

Tenure: Freehold EPC Rating: Awaited