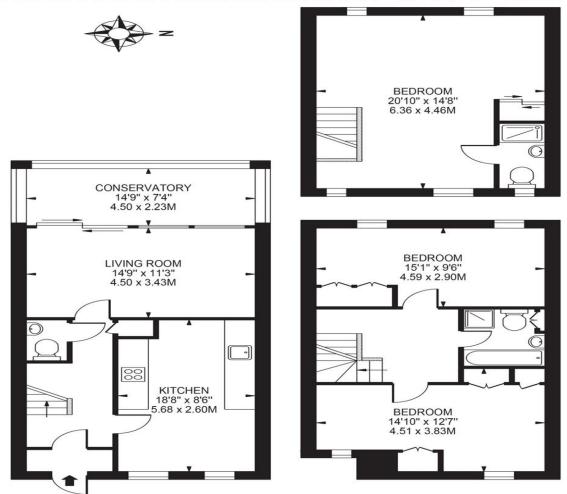

# **KATHLEEN ROAD**

APPROXIMATE GROSS INTERNAL FLOOR AREA: 1275 SQ FT - 118.42 SQ M

FOR ILLUSTRATION PURPOSES ONLY

THIS FLOOR PLAN SHOULD BE USED AS A GENERAL OUTLINE FOR GUIDANCE ONLY AND DOES NOT CONSTITUTE IN WHOLE OR IN PART AN OFFER OR CONTRACT.
ANY INTENDING PURCHASER OR LESSEE SHOULD SATISFY THEMSELVES BY INSPECTION. SEARCHES, ENQUIRIES AND FULL SURVEY AS TO THE CORRECTNESS OF EACH STATEMENT.
ANY AREAS, MEASUREMENTS OR DISTANCES QUOTED ARE APPROXIMATE AND SHOULD NOT BE USED TO VALUE A PROPERTY OR BE THE BASIS OF ANY SALE OR LET.