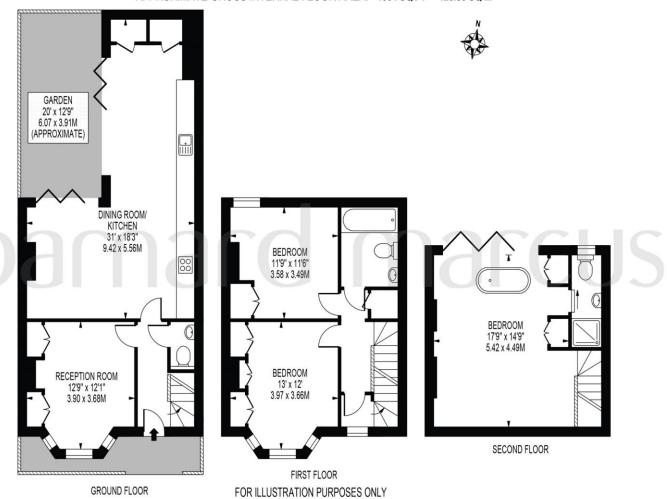

# **KERRISON ROAD**

APPROXIMATE GROSS INTERNAL FLOOR AREA: 1354 SQ FT - 125.80 SQ M

THIS FLOOR PLAN SHOULD BE USED AS A GENERAL OUTLINE FOR GUIDANCE ONLY AND DOES NOT CONSTITUTE IN WHOLE OR IN PART AN OFFER OR CONTRACT.

ANY INTENDING PURCHASER OR LESSEE SHOULD SATISFY THEMSELVES BY INSPECTION, SEARCHES, ENQUIRIES AND FULL SURVEY AS TO THE CORRECTNESS OF EACH STATEMENT.

ANY AREAS, MEASUREMENTS OR DISTANCES QUOTED ARE APPROXIMATE AND SHOULD NOT BE USED TO VALUE A PROPERTY OR BE THE BASIS OF ANY SALE OR LET.