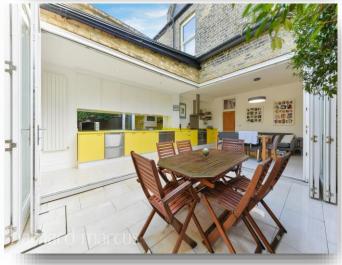

## **Kerrison Road, London**

We are proud to present this delightful architect designed Victorian terrace house. Having undergone a significant programme of refurbishment to include a stunning kitchen breakfast with counter-levered bi-fold doors. The property has been fully redecorated and is well presented. Laid out over three floors the property offers purchasers an opportunity to reside in this quiet residential street close to Clapham Junction.

Currently the property offers two reception rooms, kitchen breakfast room, three double bedrooms, Two bathrooms, one en-suite and a private rear garden.

Kerrison road is in a tree-lined street of Victorian terraced houses situated in the sought after location known as "Little India" close to Battersea Park. Battersea Park provides over 200 acres of stunning mature Victorian park, including a lake, cafes and recreational activities. The house is situated close to Clapham Junction which provides excellent transport links to Victoria, the City and Waterloo. A regular bus service can take you over Battersea and Albert Bridge into Chelsea, then to the West End and Central London. Battersea Square offers local restaurants, coffee shops and bars, while supermarkets and other amenities can be found on Battersea Park Road. There are also a selection of good schools in the area.

## **Kerrison Road, London**

- Victorian Terraced Home
- Quiet Central Location
- Three Double Bedrooms, Two Bathrooms
- Two Reception Rooms
- Kitchen Breakfast Room With Counter-Levered Bi-Fold Doors
- Chain Free
- Front And Rear Gardens
- Close To Clapham Junction