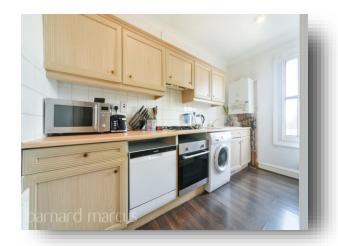

Arranged over two floors this light and airy home comprises a spacious reception room with dining space, separate kitchen, double bedroom, family bathroom and loft room.

St Johns Hill is a vibrant and popular area with coffee shops, bars, restaurants and amenities. The apartment is ideally located to enjoy the outdoor spaces of Spencer Park and Wandsworth Common. For transport links you have Clapham Junction giving you commute times of around 10 mins to Victoria & Waterloo as well as direct links to Gatwick and beyond. Battersea also has a number of excellent schools to choose from.