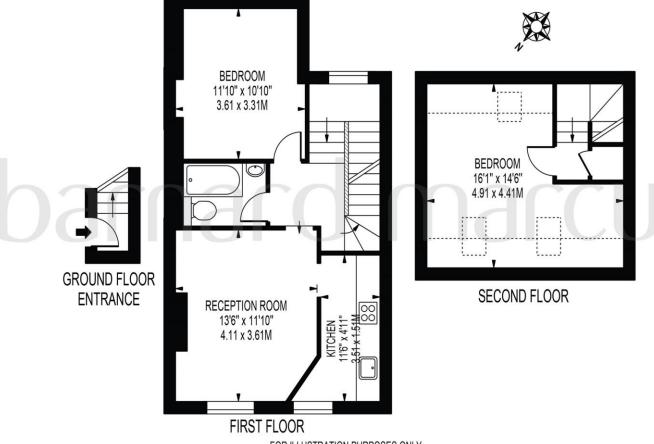

## ST. JOHN'S HILL

APPROXIMATE TOTAL INTERNAL FLOOR AREA: 727 SQ FT - 67.54 SQ M

(INCLUDING RESTRICTED HEIGHT AREA)

APPROXIMATE GROSS INTERNAL AREA OF RESTRICTED HEIGHT: 63 SQ FT - 5.81 SQ M

FOR ILLUSTRATION PURPOSES ONLY

THIS FLOOR PLAN SHOULD BE USED AS A GENERAL OUTLINE FOR GUIDANCE ONLY AND DOES NOT CONSTITUTE IN WHOLE OR IN PART AN OFFER OR CONTRACT.

ANY INTENDING PURCHASER OR LESSEE SHOULD SATISFY THEMSELVES BY INSECTION, SEARCHES, ENQUIRIES AND FULL SURVEY AS TO THE CORRECTINESS OF EACH STATEMENT.

ANY AREAS, MEASUREMENTS OR DISTANCES QUOTED ARE APPROXIMATE AND SHOULD NOT BE USED TO VALUE A PROPERTY OR BE THE BASIS OF ANY SALE OR LET.