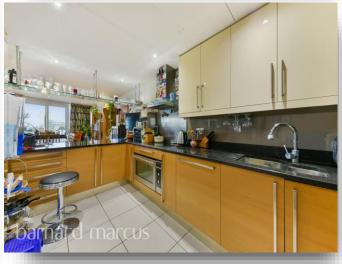

## **Baltimore House, Juniper Drive**

This executive apartment with spectacular uninterrupted views looking both up and down the River Thames comes with an open plan living area with direct access to the balcony overlooking the river, two bathrooms, one en-suite and views from the bedrooms overlooking the garden and the rivers. The master bedroom is to the left of the property and has a separate balcony, the en-suite shower room is well equipped and a good size. Bedroom two also has great views. At the end of the hall you enter the main reception and open plan kitchen with panoramic views and access to the balcony. The kitchen is fully fitted well designed with built in appliances. The balcony gives you uninterrupted views in both direction and allows you to watch the world go from a fantastic vantage point.