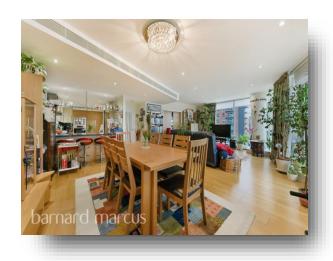

## **Baltimore House, Juniper Drive**

This executive apartment with spectacular uninterrupted views looking both up and down the River Thames comes with an open plan living area with direct access to the balcony overlooking the river, two bathrooms, one en-suite and views from the bedrooms overlooking the garden and the rivers. The master bedroom is to the left of the property and has a separate balcony, the en-suite shower room is well equipped and a good size. Bedroom two also has great views. At the end of the hall you enter the main reception and open plan kitchen with panoramic views and access to the balcony. The kitchen is fully fitted well designed with built in appliances. The balcony gives you uninterrupted views in both direction and allows you to watch the world go from a fantastic vantage point.