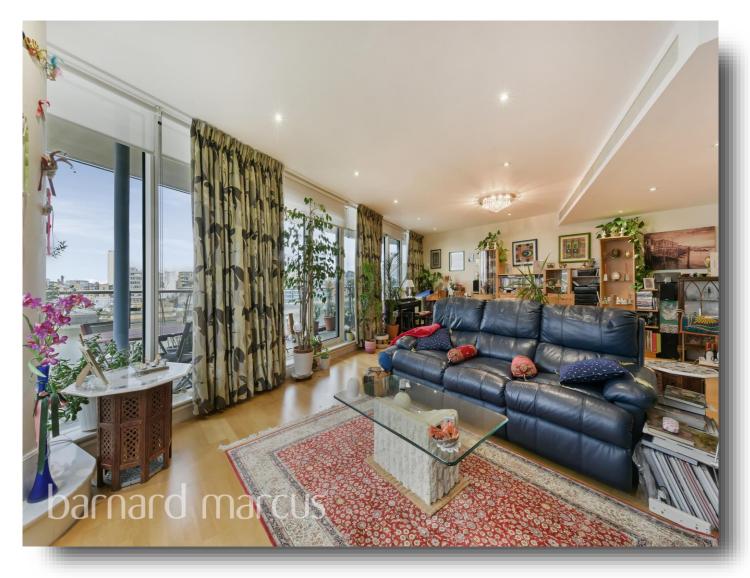

## **Baltimore House, Juniper Drive**

This executive apartment with spectacular uninterrupted views looking both up and down the River Thames comes with an open plan living area with direct access to the balcony overlooking the river, two bathrooms, one en-suite and views from the bedrooms overlooking the garden and the rivers. The master bedroom is to the left of the property and has a separate balcony, the en-suite shower room is well equipped and a good size. Bedroom two also has great views. At the end of the hall you enter the main reception and open plan kitchen with panoramic views and access to the balcony. The kitchen is fully fitted well designed with built in appliances. The balcony gives you uninterrupted views in both direction and allows you to watch the world go from a fantastic vantage point.

### **Baltimore House, Juniper Drive**

- BALCONY OVERLOOKING BOTH SIDE OF THE RIVER
- EXECUTIVE OPEN PLAN LIVINE
- UNINTERUPTED RIVER VIEWS
- CONCIERGE
- ABUNDANCE OF NATURAL LIGHT
- RESIDENTS GYM

Tenure: Leasehold EPC Rating: C