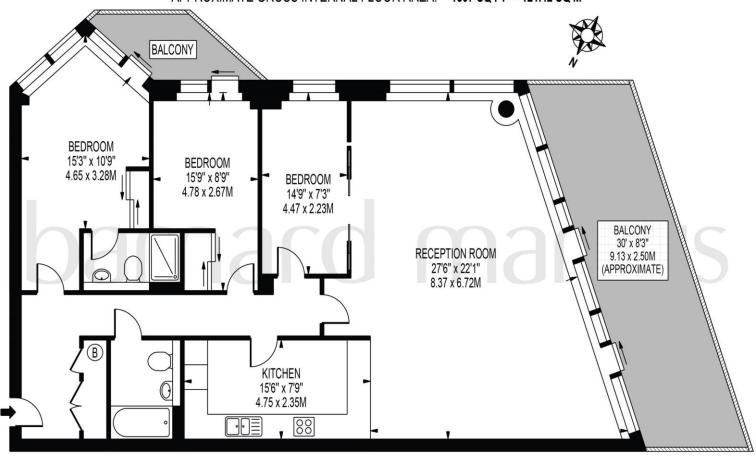

# **BALTIMORE HOUSE**

APPROXIMATE GROSS INTERNAL FLOOR AREA: 1307 SQ FT - 121.42 SQ M

# FOURTH FLOOR

FOR ILLUSTRATION PURPOSES ONLY

THIS FLOOR PLAN SHOULD BE USED AS A GENERAL OUTLINE FOR GUIDANCE ONLY AND DOES NOT CONSTITUTE IN WHOLE OR IN PART AN OFFER OR CONTRACT.
ANY INTENDING PURCHASER OR LESSEE SHOULD SATISFY THEMSELVES BY INSPECTION, SEARCHES, ENQUIRIES AND FULL SURVEY AS TO THE CORRECTNESS OF EACH STATEMENT.
ANY AREAS, MEASUREMENTS OR DISTANCES QUOTED ARE APPROXIMATE AND SHOULD NOT BE USED TO VALUE A PROPERTY OR BE THE BASIS OF ANY SALE OR LET.