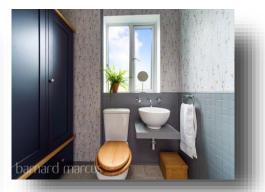

Laid out over three floors the ground floor offers a double length bay fronted sitting room with fireplace and replacement wooden sash windows with double glazed units, And dining area leading to the newly installed Kitchen Breakfast room, with refurbished utility room and downstairs WC.