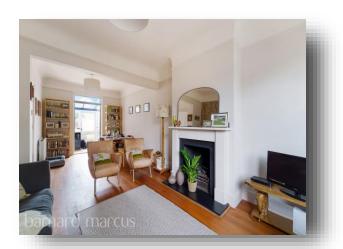

Laid out over three floors the ground floor offers a double length bay fronted sitting room with fireplace and replacement wooden sash windows with double glazed units, And dining area leading to the newly installed Kitchen Breakfast room, with refurbished utility room and downstairs WC.