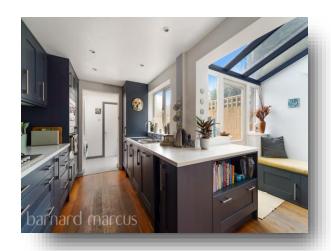

Laid out over three floors the ground floor offers a double length bay fronted sitting room with fireplace and replacement wooden sash windows with double glazed units, And dining area leading to the newly installed Kitchen Breakfast room, with refurbished utility room and downstairs WC.

## **Marcilly Road, London**

- Conservation Area
- Four Double Bedrooms
- New Kitchen
- Freehold House
- 50' West Facing Garden
- Superb Condition Throughout
- Close to Clapham Junction
- Adjacent to Spencer Park (Wandsworth Common)