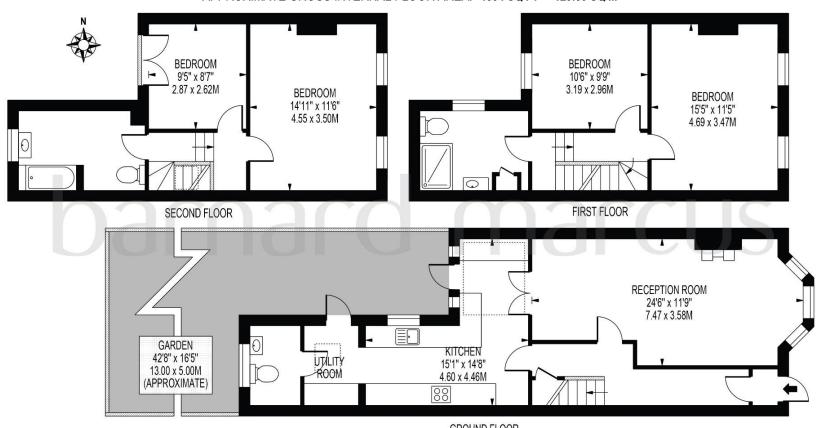

## **MARCILLY ROAD**

APPROXIMATE GROSS INTERNAL FLOOR AREA: 1394 SQ FT - 129.50 SQ M

**GROUND FLOOR** 

FOR ILLUSTRATION PURPOSES ONLY

THIS FLOOR PLAN SHOULD BE USED AS A GENERAL OUTLINE FOR GUIDANCE ONLY AND DOES NOT CONSTITUTE IN WHOLE OR IN PART AN OFFER OR CONTRACT.

ANY INTENDING PURCHASER OR LESSEE SHOULD SATISFY THEMSELVES BY INSPECTION, SEARCHES, ENQUIRIES AND FULL SURVEY AS TO THE CORRECTNESS OF EACH STATEMENT.

ANY AREAS, MEASUREMENTS OR DISTANCES QUOTED ARE APPROXIMATE AND SHOULD NOT BE USED TO VALUE A PROPERTY OR BE THE BASIS OF ANY SALE OR LET.