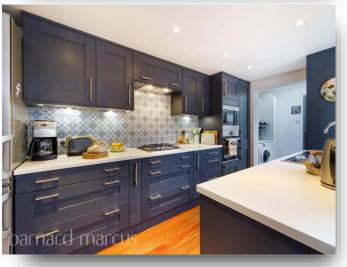

Laid out over three floors the ground floor offers a double length bay fronted sitting room with fireplace and replacement wooden sash windows with double glazed units, And dining area leading to the newly installed Kitchen Breakfast room, with refurbished utility room and downstairs WC.

## **Marcilly Road, London**

- Conservation Area
- Four Double Bedrooms
- New Kitchen
- Freehold House
- 50' West Facing Garden
- Superb Condition Throughout
- Close to Clapham Junction
- Adjacent to Spencer Park (Wandsworth Common)