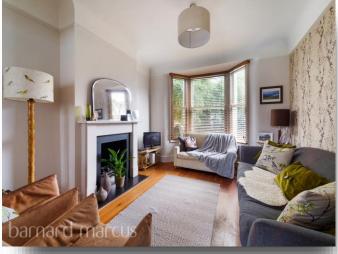

Laid out over three floors the ground floor offers a double length bay fronted sitting room with fireplace and replacement wooden sash windows with double glazed units, And dining area leading to the newly installed Kitchen Breakfast room, with refurbished utility room and downstairs WC.