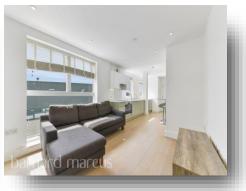

# West Elms Studios, Stewarts Road, London

This one bedroom apartment in a recently new development and a short walk to Battersea Power Station zone 1 tube, comes to market chain free. The apartment is well laid out as well as being very bright. The apartment comprises of an open plan living kitchen area complete with wooden floors and branded appliances in the fitted kitchen. The large double bedroom has fitted wardrobes with extended storage. The apartment also benefits from underfloor heating (bathroom), Cat 5 cabling for Sky/Broadband, secure bike store, double secure entry and door entry system.

West Elms Studios is ideally placed to take advantage of the local transport links with Vauxhall only being 9 mins (Google) walk, Oval and Battersea Park are also nearby. The amenities of Wandsworth Road are close by where you can choose from Bars, Restaurants and Gyms.