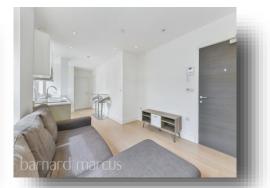

# West Elms Studios, Stewarts Road, London

This one bedroom apartment in a recently new development and a short walk to Battersea Power Station zone 1 tube, comes to market chain free. The apartment is well laid out as well as being very bright. The apartment comprises of an open plan living kitchen area complete with wooden floors and branded appliances in the fitted kitchen. The large double bedroom has fitted wardrobes with extended storage. The apartment also benefits from underfloor heating (bathroom), Cat 5 cabling for Sky/Broadband, secure bike store, double secure entry and door entry system.

West Elms Studios is ideally placed to take advantage of the local transport links with Vauxhall only being 9 mins (Google) walk, Oval and Battersea Park are also nearby. The amenities of Wandsworth Road are close by where you can choose from Bars, Restaurants and Gyms.