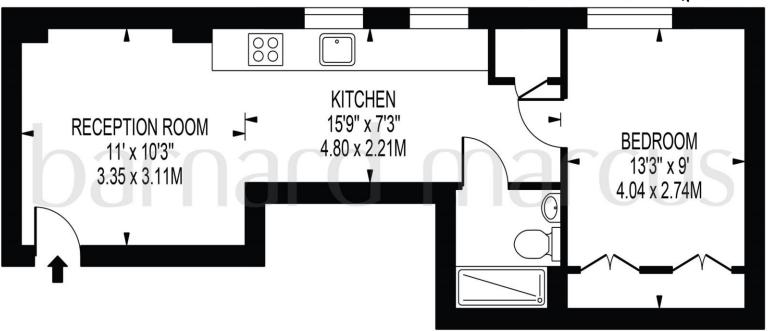

# **WEST ELM STUDIOS**

APPROXIMATE GROSS INTERNAL FLOOR AREA: 378 SQ FT - 35.10 SQ M

# SECOND FLOOR

FOR ILLUSTRATION PURPOSES ONLY

THIS FLOOR PLAN SHOULD BE USED AS A GENERAL OUTLINE FOR GUIDANCE ONLY AND DOES NOT CONSTITUTE IN WHOLE OR IN PART AN OFFER OR CONTRACT.
ANY INTENDING PURCHASER OR LESSEE SHOULD SATISFY THEMSELVES BY INSPECTION, SEARCHES, ENQUIRIES AND FULL SURVEY AS TO THE CORRECTIVESS OF EACH STATEMENT.
ANY AREAS, MEASUREMENTS OR DISTANCES QUOTED ARE APPROXIMATE AND SHOULD NOT BE USED TO VALUE A PROPERTY OR BE THE BASIS OF ANY SALE OR ILET.