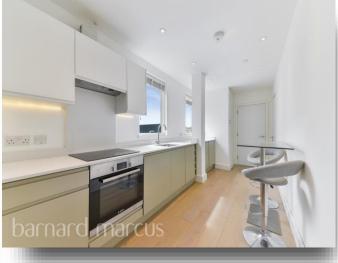

# West Elms Studios, Stewarts Road, London

This one bedroom apartment in a recently new development and a short walk to Battersea Power Station zone 1 tube, comes to market chain free. The apartment is well laid out as well as being very bright. The apartment comprises of an open plan living kitchen area complete with wooden floors and branded appliances in the fitted kitchen. The large double bedroom has fitted wardrobes with extended storage. The apartment also benefits from underfloor heating (bathroom), Cat 5 cabling for Sky/Broadband, secure bike store, double secure entry and door entry system.