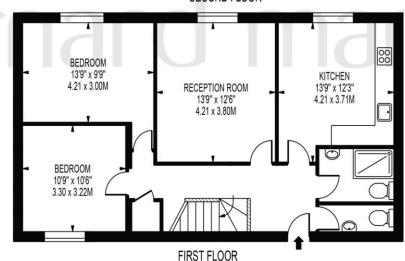

## MCDERMOTT CLOSE

APPROXIMATE TOTAL INTERNAL FLOOR AREA: 1247 SQ FT - 115.83 SQ M

(INCLUDING RESTRICTED HEIGHT AREA)

APPROXIMATE GROSS INTERNAL FLOOR AREA OF RESTRICTED HEIGHT: 110 SQ FT - 10.20 SQ M

SECOND FLOOR

FOR ILLUSTRATION PURPOSES ONLY

THIS FLOOR PLAN SHOULD BE USED AS A GENERAL OUTLINE FOR GUIDANCE ONLY AND DOES NOT CONSTITUTE IN WHOLE OR IN PART AN OFFER OR CONTRACT.

ANY INTENDING PURCHASER OR LESSEE SHOULD SATISFY THEMSELVES BY INSPECTION, SEARCHES, ENQUIRIES AND FULL SURVEY AS TO THE CORRECTNESS OF EACH STATEMENT.

ANY AREAS, MEASUREMENTS OR DISTANCES QUOTED ARE APPROXIMATE AND SHOULD NOT BE USED TO VALUE A PROPERTY OR BE THE BASIS OF ANY SALE OR LET.