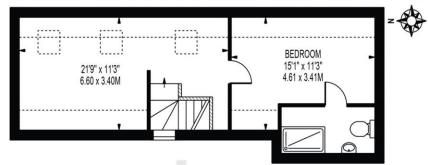

## MCDERMOTT CLOSE

APPROXIMATE TOTAL INTERNAL FLOOR AREA: 1247 SQ FT - 115.83 SQ M

(INCLUDING RESTRICTED HEIGHT AREA)

APPROXIMATE GROSS INTERNAL FLOOR AREA OF RESTRICTED HEIGHT: 110 SQ FT - 10.20 SQ M

SECOND FLOOR

FOR ILLUSTRATION PURPOSES ONLY

THIS FLOOR PLAN SHOULD BE USED AS A GENERAL OUTLINE FOR GUIDANCE ONLY AND DOES NOT CONSTITUTE IN WHOLE OR IN PART AN OFFER OR CONTRACT.

ANY INTENDING PURCHASER OR LESSEE SHOULD SATISFY THEMSELVES BY INSPECTION, SEARCHES, ENQUIRIES AND FULL SURVEY AS TO THE CORRECTNESS OF EACH STATEMENT.

ANY AREAS, MEASUREMENTS OR DISTANCES QUOTED ARE APPROXIMATE AND SHOULD NOT BE USED TO VALUE A PROPERTY OR BE THE BASIS OF ANY SALE OR LET.