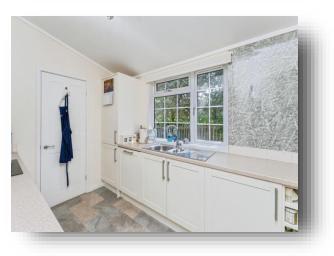

### L'shaped Lounge/Diner

19' x 14' to maximum L shaped dimensions ( 5.79m x 4.27m to maximum L shaped dimensions )

**Kitchen** 11' 8" x 9' (3.56m x 2.74m)

**Bedroom One** 9' x 9' (2.74m x 2.74m)

**Bedroom Two** 9' 8" x 9' 6" ( 2.95m x 2.90m )