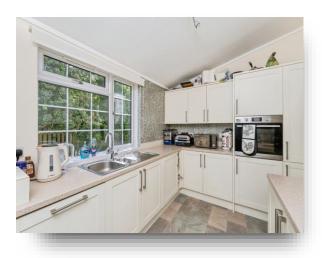

### L'shaped Lounge/Diner

19' x 14' to maximum L shaped dimensions ( 5.79m x 4.27m to maximum L shaped dimensions )

**Kitchen** 11' 8" x 9' (3.56m x 2.74m)

**Bedroom One** 9' x 9' (2.74m x 2.74m)

**Bedroom Two** 9' 8" x 9' 6" ( 2.95m x 2.90m )