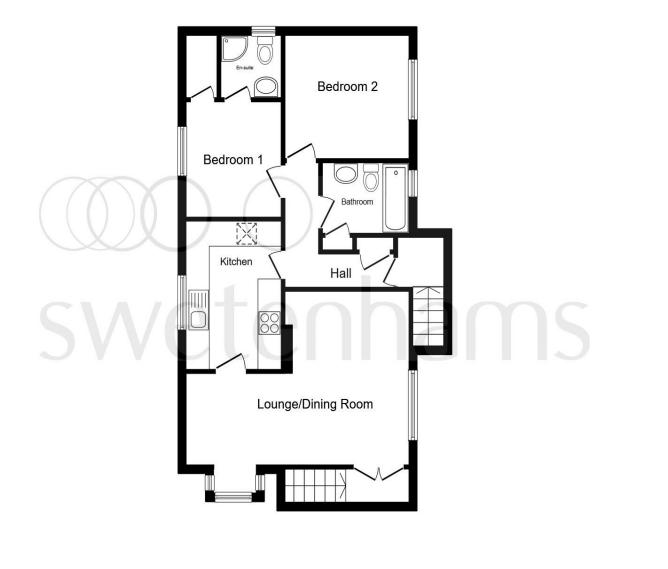

This floor plan is for illustrative purposes only. It is not drawn to scale. Any measurements, floor areas (including any total floor area), openings and orientation are approximate. No details are guaranteed, they cannot be relied upon for any purpose and they do not form part of any agreement. No liability is taken for any error, omission or misstatement. A party must rely upon its own inspection(s). Powered by www.focalagent.com

### L'shaped Lounge/Diner

19' x 14' to maximum L shaped dimensions ( 5.79m x 4.27m to maximum L shaped dimensions )

**Kitchen** 11' 8" x 9' (3.56m x 2.74m)

**Bedroom One** 9' x 9' (2.74m x 2.74m)

**Bedroom Two** 9' 8" x 9' 6" ( 2.95m x 2.90m )

Main Bathroom

Outside