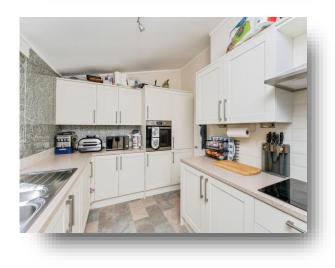

### L'shaped Lounge/Diner

19' x 14' to maximum L shaped dimensions ( 5.79m x 4.27m to maximum L shaped dimensions )

**Kitchen** 11' 8" x 9' (3.56m x 2.74m)

**Bedroom One** 9' x 9' (2.74m x 2.74m)

**Bedroom Two** 9' 8" x 9' 6" ( 2.95m x 2.90m )