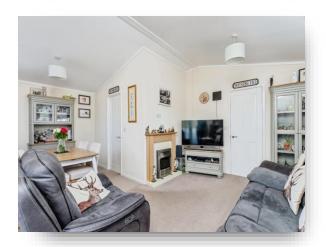

### L'shaped Lounge/Diner

19' x 14' to maximum L shaped dimensions ( 5.79m x 4.27m to maximum L shaped dimensions )

**Kitchen** 11' 8" x 9' (3.56m x 2.74m)

**Bedroom One** 9' x 9' (2.74m x 2.74m)

**Bedroom Two** 9' 8" x 9' 6" ( 2.95m x 2.90m )