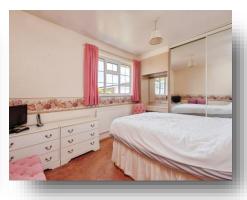

### **Bedroom One**

13' 10" to back of built-in wardrobes  $\times$  10' (4.22m to back of built-in wardrobes  $\times$  3.05m)

## **Bedroom Two**

11' x 10' 4" ( 3.35m x 3.15m )

### **Bedroom Three**

7' 10" x 10' 4" ( 2.39m x 3.15m )