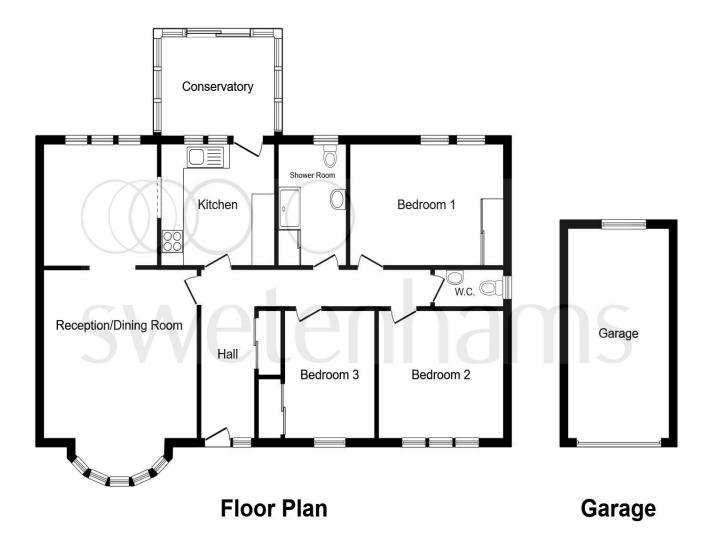

This floor plan is for illustrative purposes only. It is not drawn to scale. Any measurements, floor areas (including any total floor area), openings and orientation are approximate. No details are guaranteed, they cannot be relied upon for any purpose and they do not form part of any agreement. No liability is taken for any error, omission or misstatement. A party must rely upon its own inspection(s). Powered by www.focalagent.com

## Lounge

13' 10" x 13' 5" ( 4.22m x 4.09m )

## **Dining Room**

10' x 9' 10" ( 3.05m x 3.00m )

#### Kitchen

10' 4" x 10' (3.15m x 3.05m)

## Conservatory

10' 6" x 8' (3.20m x 2.44m)

### **Inner Hall**

### **Bedroom One**

13' 10" to back of built-in wardrobes  $\times$  10' (4.22m to back of built-in wardrobes  $\times$  3.05m)

## **Bedroom Two**

11' x 10' 4" ( 3.35m x 3.15m )

### **Bedroom Three**

7' 10" x 10' 4" ( 2.39m x 3.15m )

#### **Main Shower Room**

### Outside