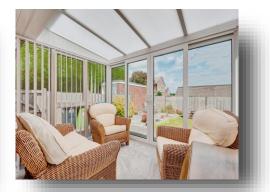

Powered by www.focalagent.com

## **Agents Note**

## Lounge

13' 10" x 13' 5" ( 4.22m x 4.09m )

## **Dining Room**

10' x 9' 10" ( 3.05m x 3.00m )

#### Kitchen

10' 4" x 10' (3.15m x 3.05m)

## Conservatory

10' 6" x 8' (3.20m x 2.44m)

### **Inner Hall**

### **Bedroom One**

13' 10" to back of built-in wardrobes  $\times$  10' (4.22m to back of built-in wardrobes  $\times$  3.05m)

## **Bedroom Two**

11' x 10' 4" ( 3.35m x 3.15m )

### **Bedroom Three**

7' 10" x 10' 4" ( 2.39m x 3.15m )

#### **Main Shower Room**

### Outside

## Welcome to

# **Hunters Hill, Kingsley, Frodsham**

- Detached bungalow
- Three bedroom accommodation
- Two reception rooms
- Conservatory to rear
- Sought after residential location

Tenure: Freehold EPC Rating: Awaited

Council Tax Band: E

# £450,000









Please note the marker reflects the postcode not the actual property

# view this property online swetenhams.co.uk/Property/FRM109182



Property Ref: FRM109182 - 0004 1. MONEY LAUNDERING REGULATIONS Intending purchasers will be asked to produce identification documentation at a later stage and we would ask for your co-operation in order that there is no delay in agreeing the sale. 2. These particulars do not constitute part or all of an offer or contract. 3. The measurements indicated are supplied for guidance only and as such must be considered incorrect. Potential buyers are advised to recheck measurements before committing to any expense. 4. We have not tested any apparatus, equipment, fixtures or services and it is in the buyers interest to check the working condition of any app