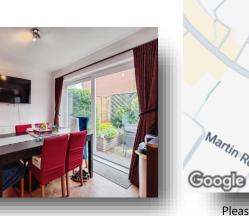

## **Open Plan Kitchen Diner**

20' x 11' ( $6.10m \times 3.35m$ ) Fitted to kitchen area with range of laminate fronted wall and base units with rolled edge work surfaces featuring stainless steel sink unit matching stainless steel gas hob with cooker hood, plumbing for washing machine and dishwasher, vinyl floor covering, window to rear, two radiators and patio doors to outside.