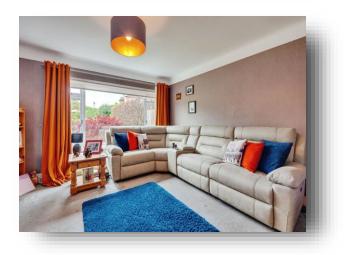

Whitehall Place, Frodsham WA6 6PL



# Welcome to

# Whitehall Place, Frodsham

Swetenhams as delighted to offer this superbly situated semi detached house, enjoying an elevated location above Church Street. The property is ideally situated with many of Frodsham's amenities both social and retail, within easy reach.













#### Front Entrance Door Leads To:-

Hall with vinyl floor covering, radiator under stair cupboard and staircase to 1st floor.

#### Lounge

14' x 14' ( 4.27m x 4.27m ) Window to front, radiator.

## **Open Plan Kitchen Diner**

20' x 11' ( $6.10m \times 3.35m$ ) Fitted to kitchen area with range of laminate fronted wall and base units with rolled edge work surfaces featuring stainless steel sink unit matching stainless steel gas hob with cooker hood, plumbing for washing machine and dishwasher, vinyl floor covering, window to rear, two radiators and patio doors to outside.

#### **On The First Floor**

Staircase leads from hall to 1st floor landing with spindle balustrade, loft access and window to side.

#### **Bedroom One**

11' 6" to wardrobe front x 11' 9" ( 3.51m to wardrobe fr