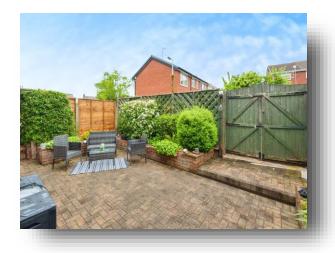

## Outside

Front lawn garden area. Enclosed rear courtyard garden with raised planters pedestrian gate to rear. Single garage in separate block to rear.