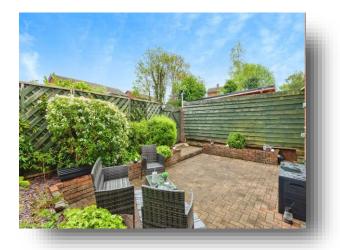

## Outside

Front lawn garden area. Enclosed rear courtyard garden with raised planters pedestrian gate to rear. Single garage in separate block to rear.