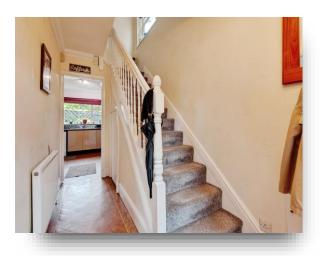

#### Front Entrance Door Leads To:-

Hall with vinyl floor covering, radiator under stair cupboard and staircase to 1st floor.

#### **On The First Floor**

Staircase leads from hall to 1st floor landing with spindle balustrade, loft access and window to side.