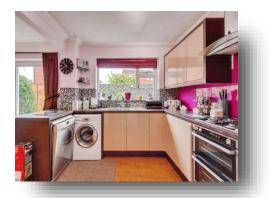

## **Open Plan Kitchen Diner**

20' x 11' ( $6.10m \times 3.35m$ ) Fitted to kitchen area with range of laminate fronted wall and base units with rolled edge work surfaces featuring stainless steel sink unit matching stainless steel gas hob with cooker hood, plumbing for washing machine and dishwasher, vinyl floor covering, window to rear, two radiators and patio doors to outside.