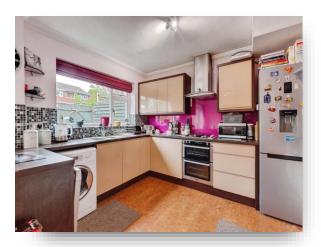

## **Open Plan Kitchen Diner**

20' x 11' ( $6.10m \times 3.35m$ ) Fitted to kitchen area with range of laminate fronted wall and base units with rolled edge work surfaces featuring stainless steel sink unit matching stainless steel gas hob with cooker hood, plumbing for washing machine and dishwasher, vinyl floor covering, window to rear, two radiators and patio doors to outside.