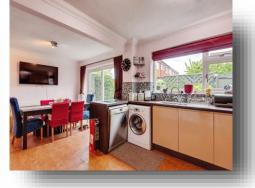

## **Open Plan Kitchen Diner**

20' x 11' ( $6.10m \times 3.35m$ ) Fitted to kitchen area with range of laminate fronted wall and base units with rolled edge work surfaces featuring stainless steel sink unit matching stainless steel gas hob with cooker hood, plumbing for washing machine and dishwasher, vinyl floor covering, window to rear, two radiators and patio doors to outside.