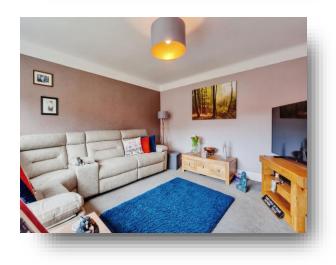

Whitehall Place, Frodsham WA6 6PL



# Welcome to

# Whitehall Place, Frodsham

Swetenhams as delighted to offer this superbly situated semi detached house, enjoying an elevated location above Church Street. The property is ideally situated with many of Frodsham's amenities both social and retail, within easy reach.













#### Front Entrance Door Leads To:-

Hall with vinyl floor covering, radiator under stair cupboard and staircase to 1st floor.

#### Lounge

14' x 14' ( 4.27m x 4.27m ) Window to front, radiator.

## **Open Plan Kitchen Diner**

20' x 11' ( $6.10m \times 3.35m$ ) Fitted to kitchen area with range of laminate fronted wall and base units with rolled edge work surfaces featuring stainless steel sink unit matching stainless steel gas hob with cooker hood, plumbing for washing machine and dishwasher, vinyl floor covering, window to rear, two radiators and patio doors to outside.

#### **On The First Floor**

Staircase leads from hall to 1st floor landing with spindle balustrade, loft access and window to side.

#### **Bedroom One**

11' 6" to wardrobe front x 11' 9" ( 3.51m to wardrob