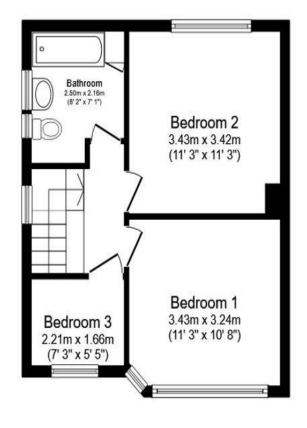

# **Ground Floor**

Floor area 41.6 m<sup>2</sup> (447 sq.ft.) approx

**First Floor** 

Floor area 37.8 m² (407 sq.ft.) approx

Garage

Floor area 14.1 m<sup>2</sup> (152 sq.ft.) approx

**Front Entrance** 

**Ground Floor Wc** 

Hall

Lounge

**Dining Room** 

Kitchen

**On The First Floor** 

**Bedroom One** 

**Bedroom Two** 

**Bedroom Three** 

**Bathroom** 

Outside