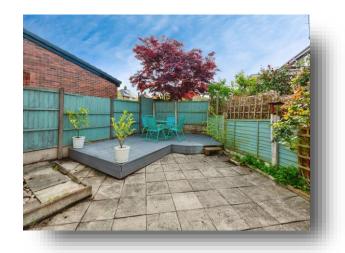

Hill View Avenue, Helsby, Frodsham WA6 0ES



## Welcome to

## Hill View Avenue, Helsby, Frodsham

Swetenhams is delighted to offer this superbly appointed semi detached home. Viewing will be essential for the style and scope of accommodation to be assessed.



















# **Ground Floor**

Floor area 41.6 m<sup>2</sup> (447 sq.ft.) approx

**First Floor** 

Floor area 37.8 m² (407 sq.ft.) approx

Garage

Floor area 14.1 m<sup>2</sup> (152 sq.ft.) approx

**Front Entrance** 

**Ground Floor Wc** 

Hall

Lounge

**Dining Room** 

Kitchen

**On The First Floor** 

**Bedroom One** 

**Bedroom Two** 

**Bedroom Three** 

**Bathroom** 

Outside

#### Welcome to

### Hill View Avenue, Helsby, Frodsham

- Recently Renovated 1930's Family Home
- Three Bedrooms
- Two Reception Rooms
- Ground Floor WC
- Detached Garage

Tenure: Freehold EPC Rating: C

Council Tax Band: C

# £280,000









Please note the marker reflects the postcode not the actual property

### view this property online swetenhams.co.uk/Property/FRM109283



Property Ref: FRM109