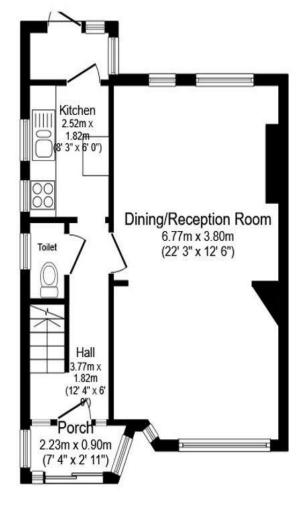

# **Ground Floor**

Floor area 41.6 m<sup>2</sup> (447 sq.ft.) approx

**First Floor** 

Floor area 37.8 m² (407 sq.ft.) approx

Garage

Floor area 14.1 m<sup>2</sup> (152 sq.ft.) approx

**Front Entrance** 

**Ground Floor Wc** 

Hall

Lounge

**Dining Room** 

Kitchen

**On The First Floor** 

**Bedroom One** 

**Bedroom Two** 

**Bedroom Three** 

**Bathroom** 

Outside