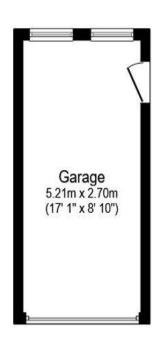

# **Ground Floor**

Floor area 41.6 m<sup>2</sup> (447 sq.ft.) approx

**First Floor** 

Floor area 37.8 m² (407 sq.ft.) approx

Garage

Floor area 14.1 m<sup>2</sup> (152 sq.ft.) approx

**Front Entrance** 

**Ground Floor Wc** 