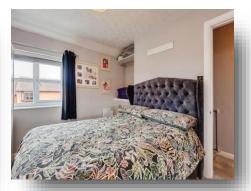

#### **Bedroom One**

9' 5" x 11' 7" to back of built-in wardrobes (  $2.87m \times 3.53m$  to back of built-in wardrobes )

#### **Bedroom Two**

8' 3" x 10' 7" ( 2.51m x 3.23m )