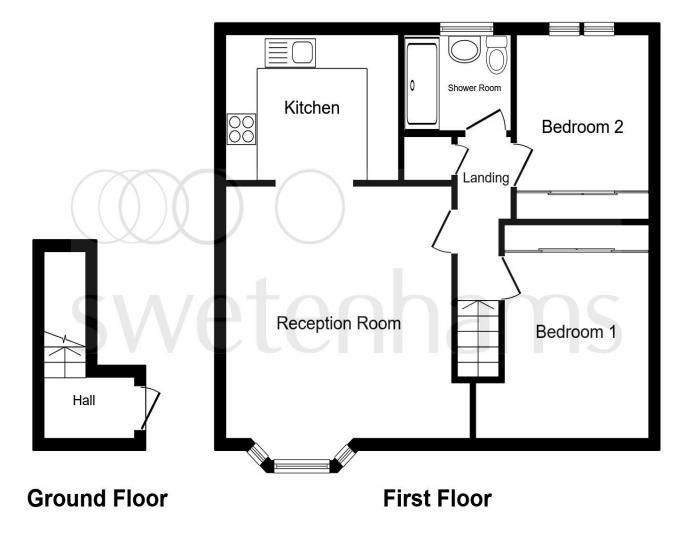

This floor plan is for illustrative purposes only. It is not drawn to scale. Any measurements, floor areas (including any total floor area), openings and orientation are approximate. No details are guaranteed, they cannot be relied upon for any purpose and they do not form part of any agreement. No liability is taken for any error, omission or misstatement. A party must rely upon its own inspection(s). Powered by www.focalagent.com

#### **Staircase**

### Lounge

13' 9" x 14' 8" ( 4.19m x 4.47m )

#### Kitchen

10' 10" x 8' 6" ( 3.30m x 2.59m )

#### **Bedroom One**

9' 5" x 11' 7" to back of built-in wardrobes (  $2.87m \times 3.53m$  to back of built-in wardrobes )

#### **Bedroom Two**

8' 3" x 10' 7" ( 2.51m x 3.23m )

#### **Shower Room**

#### **Front Entrance**

#### Outside