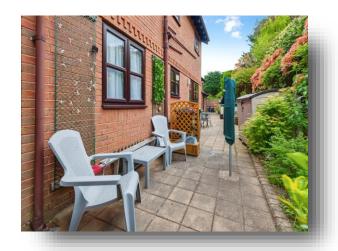

**Cobal Court, Frodsham WA6 6RH** 



# welcome to

# **Cobal Court, Frodsham**

Swetenhams is delighted to offer their superbly appointed self-contained first floor apartment for the more mature purchaser, situated within this favoured courtyard style development. Most notably, there are no 'common areas' shared with other units to this property.















This floor plan is for illustrative purposes only. It is not drawn to scale. Any measurements, floor areas (including any total floor area), openings and orientation are approximate. No details are guaranteed, they cannot be relied upon for any purpose and they do not form part of any agreement. No liability is taken for any error, omission or misstatement. A party must rely upon its own inspection(s). Powered by www.focalagent.com

#### **Staircase**

### Lounge

13' 9" x 14' 8" ( 4.19m x 4.47m )

#### Kitchen

10' 10" x 8' 6" ( 3.30m x 2.59m )

#### **Bedroom One**

9' 5" x 11' 7" to back of built-in wardrobes (  $2.87m \times 3.53m$  to back of built-in wardrobes )

#### **Bedroom Two**

8' 3" x 10' 7" ( 2.51m x 3.23m )

#### **Shower Room**

#### **Front Entrance**

####