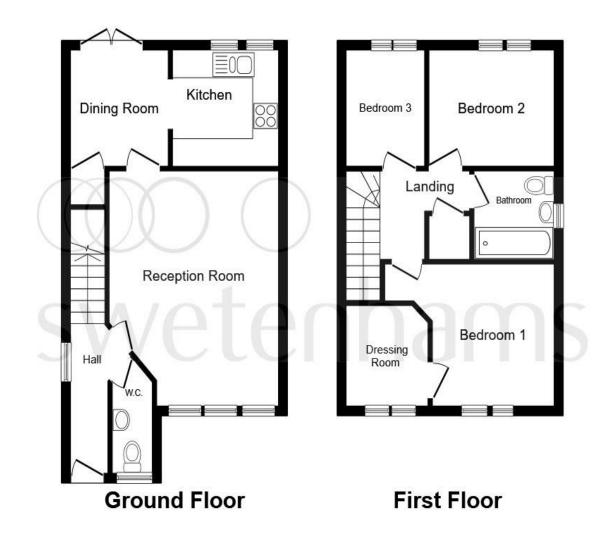

## Watersedge, Frodsham

Swetenhams is delighted to showcase this well presented three bedroom detached home.

This floor plan is for illustrative purposes only. It is not drawn to scale. Any measurements, floor areas (including any total floor area), openings and orientation are approximate. No details are guaranteed, they cannot be relied upon for any purpose and they do not form part of any agreement. No liability is taken for any error, omission or misstatement. A party must rely upon its own inspection(s). Powered by www.focalagent.com

#### **Ground Floor Wc**

**Lounge** 15' to recess x 12' ( 4.57m to recess x 3.66m )

**Dining Room** 8' x 7' 5" ( 2.44m x 2.26m )

**Kitchen** 7' 10" x 8' (2.39m x 2.44m)

**On The First Floor** 

**Bedroom One** 12' 3" to lead in recess x 8' 8" ( 3.73m to lead in recess x 2.64m )

#### Walk In Dressing Room Off

6' 3" note irregular shape x 5' 10" ( 1.91m note irregular shape x 1.78m )

**Bedroom Two** 9' 7" x 8' 2" ( 2.92m x 2.49m )

**Bedroom Three** 6' x 8' 2" ( 1.83m x 2.49m )

Bathroom