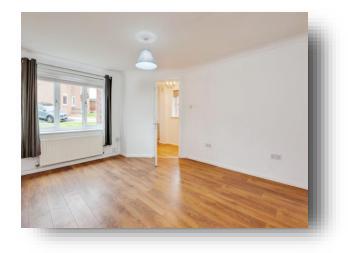

#### **Ground Floor Wc**

**Lounge** 15' to recess x 12' ( 4.57m to recess x 3.66m )

**Dining Room** 8' x 7' 5" ( 2.44m x 2.26m )

**Kitchen** 7' 10" x 8' (2.39m x 2.44m)

**On The First Floor** 

**Bedroom One** 12' 3" to lead in recess x 8' 8" ( 3.73m to lead in recess x 2.64m )