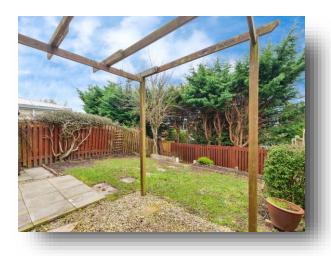

# Watersedge, Frodsham WA6 7NQ



### Welcome to

## Watersedge, Frodsham

Swetenhams is delighted to showcase this well presented three bedroom detached home.















This floor plan is for illustrative purposes only. It is not drawn to scale. Any measurements, floor areas (including any total floor area), openings and orientation are approximate. No details are guaranteed, they cannot be relied upon for any purpose and they do not form part of any agreement. No liability is taken for any error, omission or misstatement. A party must rely upon its own inspection(s). Powered by www.focalagent.com

Front Entrance Door Leads To:-

#### **Ground Floor Wc**

**Lounge** 15' to recess x 12' ( 4.57m to recess x 3.66m )

**Dining Room** 8' x 7' 5" ( 2.44m x 2.26m )

**Kitchen** 7' 10" x 8' (2.39m x 2.44m)

**On The First Floor** 

**Bedroom One** 12' 3" to lead in recess x 8' 8" ( 3.73m to lead in recess x 2.64m )

#### Walk In Dressing Room Off

6' 3"