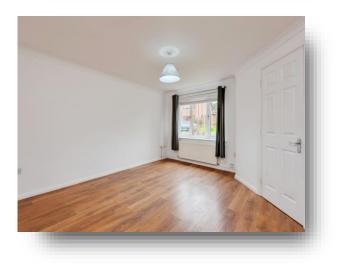

#### **Ground Floor Wc**

**Lounge** 15' to recess x 12' ( 4.57m to recess x 3.66m )

**Dining Room** 8' x 7' 5" ( 2.44m x 2.26m )

**Kitchen** 7' 10" x 8' (2.39m x 2.44m)

**On The First Floor** 

**Bedroom One** 12' 3" to lead in recess x 8' 8" ( 3.73m to lead in recess x 2.64m )

#### Walk In Dressing Room Off

6' 3" note irregular shape x 5' 10" ( 1.91m note irregular shape x 1.78m )

**Bedroom Two** 9' 7" x 8' 2" ( 2.92m x 2.49m )

**Bedroom Three** 6' x 8' 2" ( 1.83m x 2.49m )

Bathroom