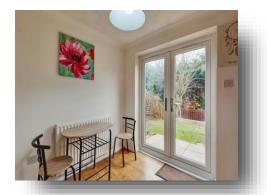

#### **Ground Floor Wc**

**Lounge** 15' to recess x 12' ( 4.57m to recess x 3.66m )

**Dining Room** 8' x 7' 5" ( 2.44m x 2.26m )

**Kitchen** 7' 10" x 8' (2.39m x 2.44m)

**On The First Floor** 

**Bedroom One** 12' 3" to lead in recess x 8' 8" ( 3.73m to lead in recess x 2.64m )