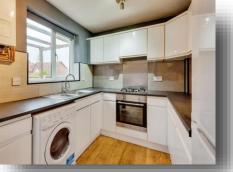

#### **Ground Floor Wc**

**Lounge** 15' to recess x 12' ( 4.57m to recess x 3.66m )

**Dining Room** 8' x 7' 5" ( 2.44m x 2.26m )

**Kitchen** 7' 10" x 8' (2.39m x 2.44m)

**On The First Floor** 

**Bedroom One** 12' 3" to lead in recess x 8' 8" ( 3.73m to lead in recess x 2.64m )