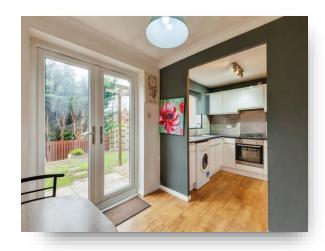

#### **Ground Floor Wc**

**Lounge** 15' to recess x 12' ( 4.57m to recess x 3.66m )

**Dining Room** 8' x 7' 5" ( 2.44m x 2.26m )

**Kitchen** 7' 10" x 8' (2.39m x 2.44m)

**On The First Floor** 

**Bedroom One** 12' 3" to lead in recess x 8' 8" ( 3.73m to lead in recess x 2.64m )