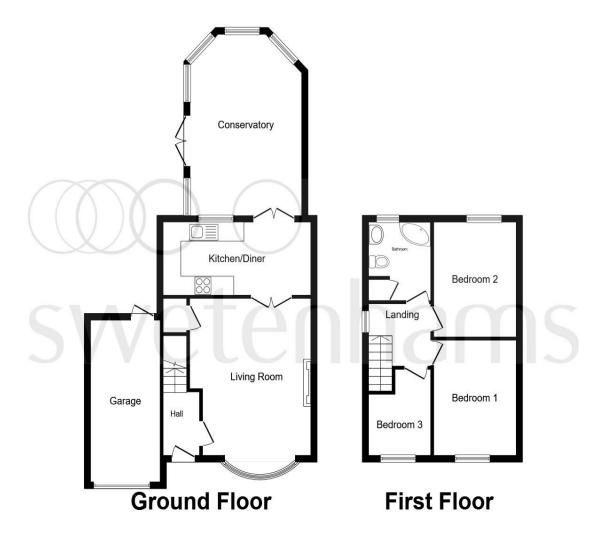

# **Alvanley View, Elton**

Swetenhams is delighted to showcase this semi detached home. The property could be enjoyed as this or improved to personalise the presentation.

This floor plan is for illustrative purposes only. It is not drawn to scale. Any measurements, floor areas (including any total floor area), openings and orientation are approximate. No details are guaranteed, they cannot be relied upon for any purpose and they do not form part of any agreement. No liability is taken for any error, omission or misstatement. A party must rely upon its own inspection(s). Powered by www.focalagent.com

# Lounge

12' 8" to recess x 16' 1" ( 3.86m to recess x 4.90m )

### Kitchen/Diner

15' 10" x 7' 6" ( 4.83m x 2.29m )

# Conservatory

18' 10" x 10' 7" ( 5.74m x 3.23m )

## **On The First Floor**

#### **Bedroom One**

12' x 8' 10" ( 3.66m x 2.69m )

#### **Bedroom Two**

9' 4" x 12' ( 2.84m x 3.66m )

#### **Bedroom Three**

9' 2" x 6' 8" ( 2.79m x 2.03m )

#### **Bathroom**

#### Outside