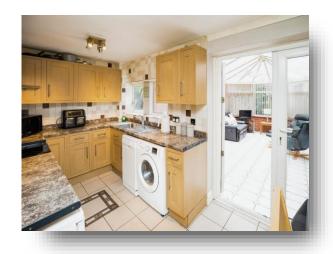

### Kitchen/Diner

15' 10" x 7' 6" ( 4.83m x 2.29m )

# Conservatory

18' 10" x 10' 7" ( 5.74m x 3.23m )