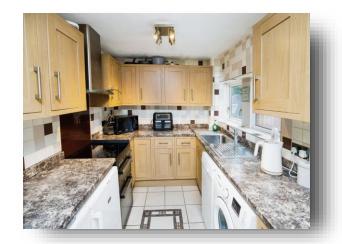

**Alvanley View, Elton CH2 4QD** 



# Welcome to

# **Alvanley View, Elton**

Swetenhams is delighted to showcase this semi detached home. The property could be enjoyed as this or improved to personalise the presentation.















This floor plan is for illustrative purposes only. It is not drawn to scale. Any measurements, floor areas (including any total floor area), openings and orientation are approximate. No details are guaranteed, they cannot be relied upon for any purpose and they do not form part of any agreement. No liability is taken for any error, omission or misstatement. A party must rely upon its own inspection(s). Powered by www.focalagent.com

#### **Entrance**

# Lounge

12' 8" to recess x 16' 1" ( 3.86m to recess x 4.90m )

### Kitchen/Diner

15' 10" x 7' 6" ( 4.83m x 2.29m )

# Conservatory

18' 10" x 10' 7" ( 5.74m x 3.23m )

## **On The First Floor**

#### **Bedroom One**

12' x 8' 10" ( 3.66m x 2.69m )

#### **Bedroom Two**

9' 4" x 12' ( 2.84m x 3.66m )

#### **Bedroom Three**

9' 2" x 6