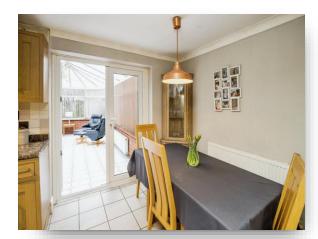

### Kitchen/Diner

15' 10" x 7' 6" ( 4.83m x 2.29m )

# Conservatory

18' 10" x 10' 7" ( 5.74m x 3.23m )