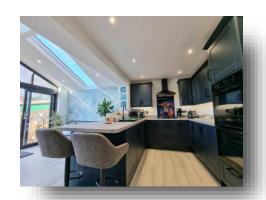

#### Kitchen

7' 10" x 15' 6" to recess ( 2.39m x 4.72m to recess )

## **Family Room**

13' 10" x 9' 1" ( 4.22m x 2.77m )