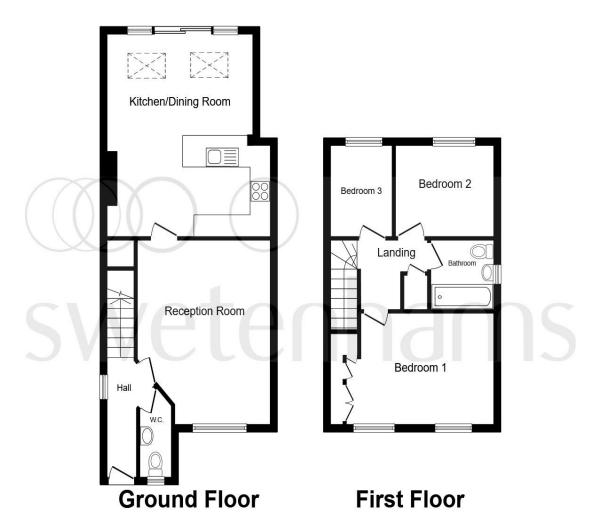

# Watersedge, Frodsham

A superbly presented detached home that has been transformed by careful improvement as well as the additional extension to ground floor.

This floor plan is for illustrative purposes only. It is not drawn to scale. Any measurements, floor areas (including any total floor area), openings and orientation are approximate. No details are guaranteed, they cannot be relied upon for any purpose and they do not form part of any agreement. No liability is taken for any error, omission or misstatement. A party must rely upon its own inspection(s). Powered by www.focalagent.com

#### On The First Floor:-

#### **Bedroom One**

15' 8" to back of wardrobes  $\times$  8' 9" ( 4.78m to back of wardrobes  $\times$  2.67m )

#### **Bedroom Two**

8' 3" x 9' 5" ( 2.51m x 2.87m )

### **Bedroom Three**

8' 3" x 6' (2.51m x 1.83m)

#### **Bathroom**