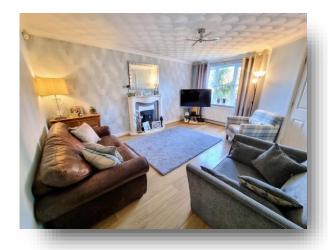

# Welcome to

# Watersedge, Frodsham

A superbly presented detached home that has been transformed by careful improvement as well as the additional extension to ground floor.















This floor plan is for illustrative purposes only. It is not drawn to scale. Any measurements, floor areas (including any total floor area), openings and orientation are approximate. No details are guaranteed, they cannot be relied upon for any purpose and they do not form part of any agreement. No liability is taken for any error, omission or misstatement. A party must rely upon its own inspection(s). Powered by www.focalagent.com

#### **Entrance**

# Lounge

12' x 15' 3" ( 3.66m x 4.65m )

#### Kitchen

7' 10" x 15' 6" to recess ( 2.39m x 4.72m to recess )

## **Family Room**

13' 10" x 9' 1" ( 4.22m x 2.77m )

#### On The First Floor:-

#### **Bedroom One**

15' 8" to back of wardrobes  $\times$  8' 9" ( 4.78m to back of wardrobes  $\times$  2.67m )

#### **Bedroom Two**

8' 3"