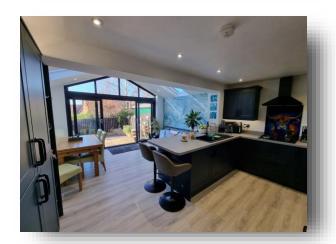

#### Kitchen

7' 10" x 15' 6" to recess ( 2.39m x 4.72m to recess )

## **Family Room**

13' 10" x 9' 1" ( 4.22m x 2.77m )