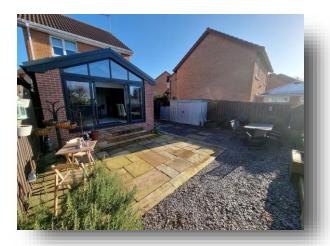

# Welcome to

# Watersedge, Frodsham

A superbly presented detached home that has been transformed by careful improvement as well as the additional extension to ground floor.















This floor plan is for illustrative purposes only. It is not drawn to scale. Any measurements, floor areas (including any total floor area), openings and orientation are approximate. No details are guaranteed, they cannot be relied upon for any purpose and they do not form part of any agreement. No liability is taken for any error, omission or misstatement. A party must rely upon its own inspection(s). Powered by www.focalagent.com

#### **Entrance**

# Lounge

12' x 15' 3" ( 3.66m x 4.65m )

#### Kitchen

7' 10" x 15' 6" to recess ( 2.39m x 4.72m to recess )

## **Family Room**

13' 10" x 9' 1" ( 4.22m x 2.77m )

#### On The First Floor:-

#### **Bedroom One**

15' 8" to back of wardrobes  $\times$  8' 9" ( 4.78m to back of wardrobes  $\times$  2.67m )

#### **Bedroom Two**

8