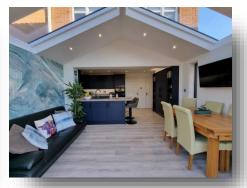

#### Kitchen

7' 10" x 15' 6" to recess ( 2.39m x 4.72m to recess )

## **Family Room**

13' 10" x 9' 1" ( 4.22m x 2.77m )