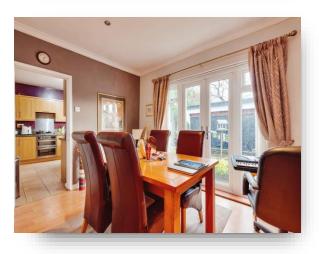

#### Entrance

**Kitchen** 11' 9" x 9' 3" ( 3.58m x 2.82m )

**Dining Room** 13' 3" x 10' 7" ( 4.04m x 3.23m )

**Lounge** 19' x 11' 6" ( 5.79m x 3.51m )

**On The First Floor:-**