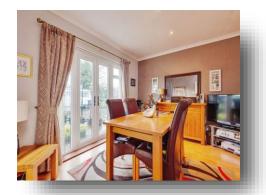

#### Entrance

**Kitchen** 11' 9" x 9' 3" ( 3.58m x 2.82m )

**Dining Room** 13' 3" x 10' 7" ( 4.04m x 3.23m )

**Lounge** 19' x 11' 6" ( 5.79m x 3.51m )

**On The First Floor:-**