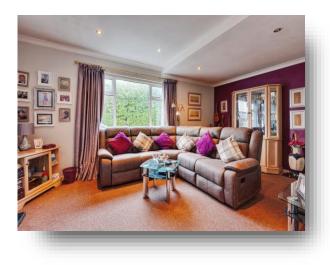

#### Entrance

**Kitchen** 11' 9" x 9' 3" ( 3.58m x 2.82m )

**Dining Room** 13' 3" x 10' 7" ( 4.04m x 3.23m )

**Lounge** 19' x 11' 6" ( 5.79m x 3.51m )

**On The First Floor:-**