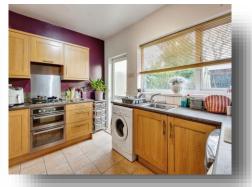

#### Entrance

**Kitchen** 11' 9" x 9' 3" ( 3.58m x 2.82m )

**Dining Room** 13' 3" x 10' 7" ( 4.04m x 3.23m )

**Lounge** 19' x 11' 6" ( 5.79m x 3.51m )

**On The First Floor:-**