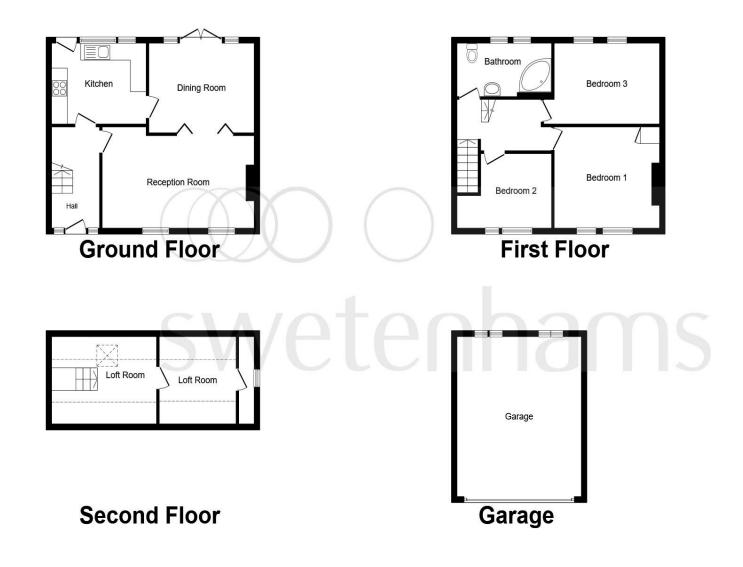

This floor plan is for illustrative purposes only. It is not drawn to scale. Any measurements, floor areas (including any total floor area), openings and orientation are approximate. No details are guaranteed, they cannot be relied upon for any purpose and they do not form part of any agreement. No liability is taken for any error, omission or misstatement. A party must rely upon its own inspection(s). Powered by www.focalagent.com

#### Entrance

**Kitchen** 11' 9" x 9' 3" ( 3.58m x 2.82m )

**Dining Room** 13' 3" x 10' 7" ( 4.04m x 3.23m )

**Lounge** 19' x 11' 6" ( 5.79m x 3.51m )

**On The First Floor:-**

#### **Bedroom One** 12' 3" to recess and back of wardrobe x 13' 6" (3.73m to recess and back of wardrobe x 4.11m )

**Bedroom Two** 13' x 8' 9" ( 3.96m x 2.67m )

**Bedroom Three** 10' x 8' 8" ( 3.05m x 2.64m )

Bathroom

Outside