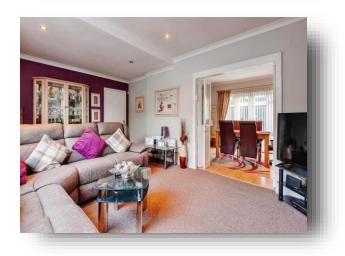

#### Entrance

**Kitchen** 11' 9" x 9' 3" ( 3.58m x 2.82m )

**Dining Room** 13' 3" x 10' 7" ( 4.04m x 3.23m )

**Lounge** 19' x 11' 6" ( 5.79m x 3.51m )

**On The First Floor:-**