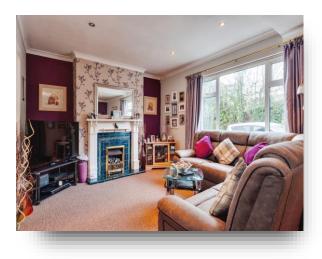

#### Entrance

**Kitchen** 11' 9" x 9' 3" ( 3.58m x 2.82m )

**Dining Room** 13' 3" x 10' 7" ( 4.04m x 3.23m )

**Lounge** 19' x 11' 6" ( 5.79m x 3.51m )

**On The First Floor:-**