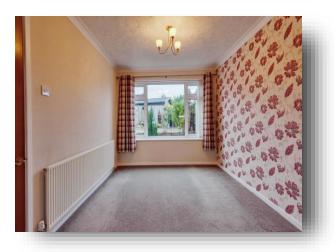

#### Entrance

**Lounge** 13' 10" x 12' ( 4.22m x 3.66m )

**Dining Room** 11' 1" x 9' 2" ( 3.38m x 2.79m )

**Kitchen** 8' 9" x 11' (2.67m x 3.35m)

**On The First Floor:-**