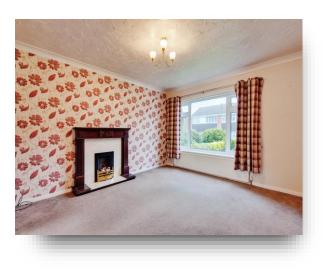

#### Entrance

**Lounge** 13' 10" x 12' ( 4.22m x 3.66m )

**Dining Room** 11' 1" x 9' 2" ( 3.38m x 2.79m )

**Kitchen** 8' 9" x 11' (2.67m x 3.35m)

**On The First Floor:-**