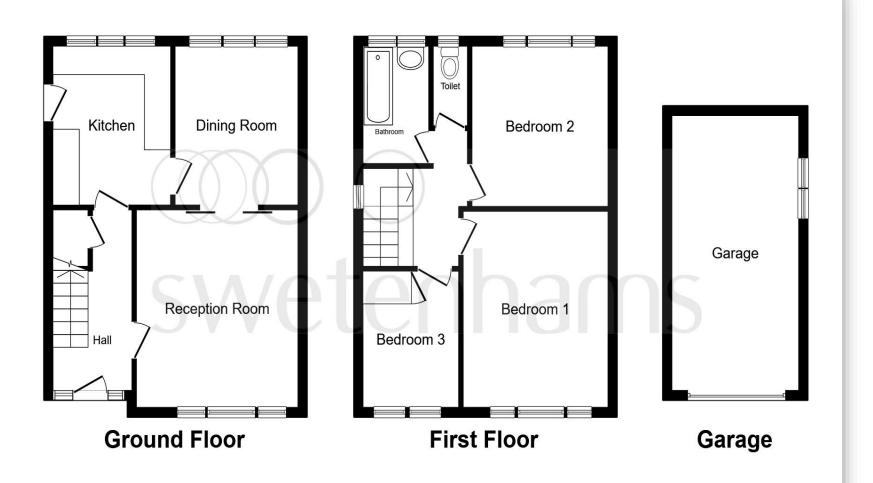

### Silverdale Close, Frodsham

Swetenhams are delighted to showcase this superbly located semi detached home ideal for family occupation.

This floor plan is for illustrative purposes only. It is not drawn to scale. Any measurements, floor areas (including any total floor area), openings and orientation are approximate. No details are guaranteed, they cannot be relied upon for any purpose and they do not form part of any agreement. No liability is taken for any error, omission or misstatement. A party must rely upon its own inspection(s). Powered by www.focalagent.com

#### Entrance

**Lounge** 13' 10" x 12' ( 4.22m x 3.66m )

**Dining Room** 11' 1" x 9' 2" ( 3.38m x 2.79m )

**Kitchen** 8' 9" x 11' (2.67m x 3.35m)

**On The First Floor:-**

#### **Bedroom One**

14' x 10' 10" to back of built in wardrobes (  $4.27m\ x\ 3.30m$  to back of built in wardrobes )

#### **Bedroom Two**

11' x 10' 4" to back of built-in wardrobes (  $3.35m\ x\ 3.15m$  to back of built-in wardrobes )

#### **Bedroom Three**

9' 5" x 7' 5" to recess ( 2.87m x 2.26m to recess )

#### Bathroom

Outside