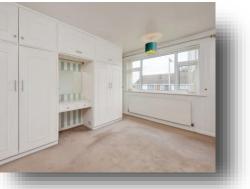

#### **Bedroom One**

14' x 10' 10" to back of built in wardrobes (  $4.27m\ x\ 3.30m$  to back of built in wardrobes )

#### **Bedroom Two**

11' x 10' 4" to back of built-in wardrobes (  $3.35m\ x\ 3.15m$  to back of built-in wardrobes )