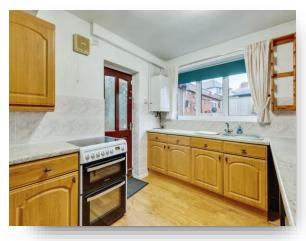

#### Entrance

**Lounge** 13' 10" x 12' ( 4.22m x 3.66m )

**Dining Room** 11' 1" x 9' 2" ( 3.38m x 2.79m )

**Kitchen** 8' 9" x 11' (2.67m x 3.35m)

**On The First Floor:-**