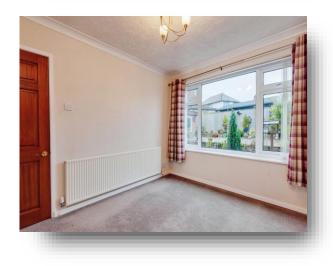

#### **Bedroom One**

14' x 10' 10" to back of built in wardrobes (  $4.27m\ x\ 3.30m$  to back of built in wardrobes )

#### **Bedroom Two**

11' x 10' 4" to back of built-in wardrobes (  $3.35m\ x\ 3.15m$  to back of built-in wardrobes )

#### **Bedroom Three**

9' 5" x 7' 5" to recess ( 2.87m x 2.26m to recess )