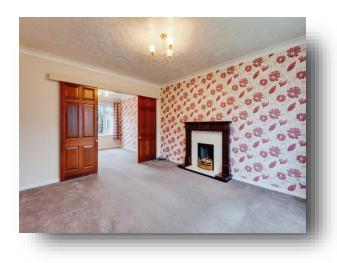

#### Entrance

**Lounge** 13' 10" x 12' ( 4.22m x 3.66m )

**Dining Room** 11' 1" x 9' 2" ( 3.38m x 2.79m )

**Kitchen** 8' 9" x 11' (2.67m x 3.35m)

**On The First Floor:-**