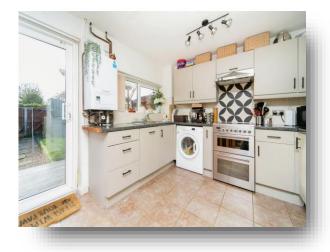

Dairy Bank, Elton CH2 4PF



# Welcome to

# **Dairy Bank, Elton**

Swetenhams are delighted to offer his charming midtown house which will make an ideal first home. It offers cozy accommodation which briefly comprises:-

















This floor plan is for illustrative purposes only. It is not drawn to scale. Any measurements, floor areas (including any total floor area), openings and orientation are approximate. No details are guaranteed, they cannot be relied upon for any purpose and they do not form part of any agreement. No liability is taken for any error, omission or misstatement. A party must rely upon its own inspection(s). Powered by www.focalagent.com

#### **Entrance**

## Lounge

13' 10" x 14' 3" ( 4.22m x 4.34m )

#### Kitchen

13' 10" x 14' 3" ( 4.22m x 4.34m )

#### **On The First Floor**

#### **Bedroom One**

14' 2" to back of built-in wardrobes  $\times$  11' 3" ( 4.32m to back of built-in wardrobes  $\times$  3.43m )

#### **Bedroom Two**

10' 2" x 7' 7" ( 3.10m x 2.31m )

#### **Bathroom**