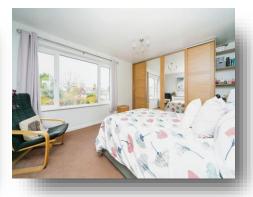

#### **Bedroom One**

14' 2" to back of built-in wardrobes  $\times$  11' 3" ( 4.32m to back of built-in wardrobes  $\times$  3.43m )