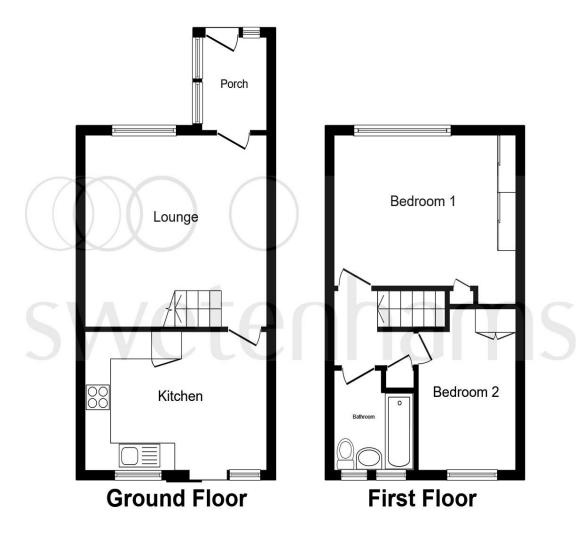

# **Dairy Bank, Elton**

Swetenhams are delighted to offer his charming midtown house which will make an ideal first home. It offers cozy accommodation which briefly comprises:-

This floor plan is for illustrative purposes only. It is not drawn to scale. Any measurements, floor areas (including any total floor area), openings and orientation are approximate. No details are guaranteed, they cannot be relied upon for any purpose and they do not form part of any agreement. No liability is taken for any error, omission or misstatement. A party must rely upon its own inspection(s). Powered by www.focalagent.com

## Lounge

13' 10" x 14' 3" ( 4.22m x 4.34m )

#### Kitchen

13' 10" x 14' 3" ( 4.22m x 4.34m )

#### **On The First Floor**

#### **Bedroom One**

14' 2" to back of built-in wardrobes  $\times$  11' 3" ( 4.32m to back of built-in wardrobes  $\times$  3.43m )

#### **Bedroom Two**

10' 2" x 7' 7" ( 3.10m x 2.31m )

#### **Bathroom**

Outside