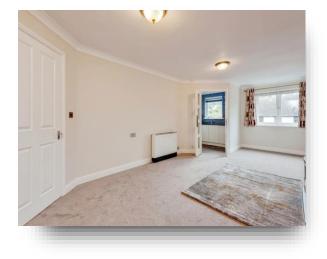

#### **Bedroom**

17' 4" x 9' 2" narrowing to 5'4 (  $5.28m\ x$  2.79m narrowing to 5'4 )