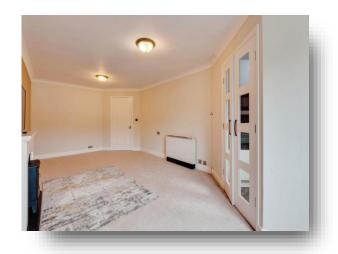

#### **Entrance**

### Lounge

23' 5" x 10' 9" narrowing to 6'9 ( 7.14m x 3.28m narrowing to 6'9 )

#### **Bedroom**

17' 4" x 9' 2" narrowing to 5'4 (  $5.28m\ x$  2.79m narrowing to 5'4 )