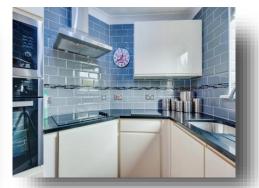

#### Kitchen

7' 7" x 8' 4" to corner of unit ( 2.31m x 2.54m to corner of unit )