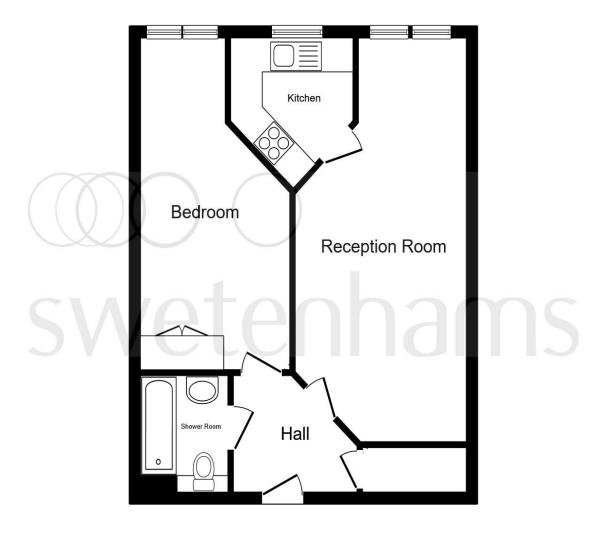

This floor plan is for illustrative purposes only. It is not drawn to scale. Any measurements, floor areas (including any total floor area), openings and orientation are approximate. No details are guaranteed, they cannot be relied upon for any purpose and they do not form part of any agreement. No liability is taken for any error, omission or misstatement. A party must rely upon its own inspection(s). Powered by www.focalagent.com

### Lounge

23' 5" x 10' 9" narrowing to 6'9 ( 7.14m x 3.28m narrowing to 6'9 )

#### Kitchen

7' 7" x 8' 4" to corner of unit ( 2.31m x 2.54m to corner of unit )

#### **Bedroom**

17' 4" x 9' 2" narrowing to 5'4 (  $5.28m\ x$  2.79m narrowing to 5'4 )

#### **Shower Room**