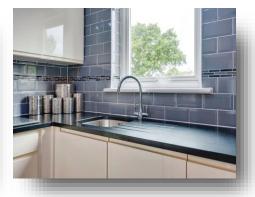

#### Kitchen

7' 7" x 8' 4" to corner of unit ( 2.31m x 2.54m to corner of unit )