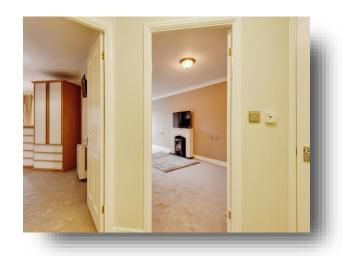

#### **Entrance**

### Lounge

23' 5" x 10' 9" narrowing to 6'9 ( 7.14m x 3.28m narrowing to 6'9 )