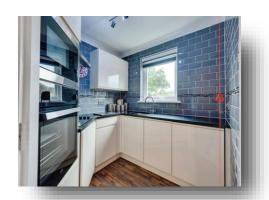

#### Kitchen

7' 7" x 8' 4" to corner of unit ( 2.31m x 2.54m to corner of unit )