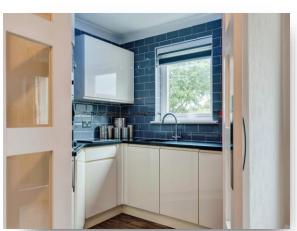

#### Kitchen

7' 7" x 8' 4" to corner of unit ( 2.31m x 2.54m to corner of unit )