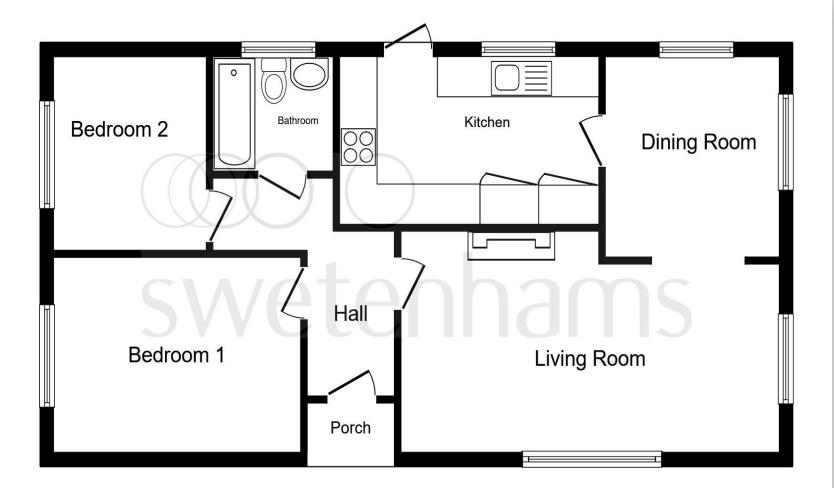

# Nursery Park, Delamere Road, Norley, Frodsham

Swetenhams delighted to offer this superbly presented park home which is centrally located within this park specifically designated for the over 55's

This floor plan is for illustrative purposes only. It is not drawn to scale. Any measurements, floor areas (including any total floor area), openings and orientation are approximate. No details are guaranteed, they cannot be relied upon for any purpose and they do not form part of any agreement. No liability is taken for any error, omission or misstatement. A party must rely upon its own inspection(s). Powered by www.focalagent.com

## Lounge

20' x 11' (6.10m x 3.35m)

## **Dining Room**

9' 8" x 8' 10" ( 2.95m x 2.69m )

#### Kitchen

13' 7" x 8' 2" ( 4.14m x 2.49m )

#### **Bedroom One**

12' 7" x 9' 6" ( 3.84m x 2.90m )

#### **Bedroom Two**

9' 5" x 8' (2.87m x 2.44m)

#### **Bathroom**