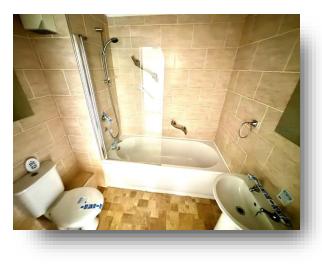

#### Bedroom

20' 7" to recess and back of wardrobe x 9' 2" ( 6.27m to recess and back of wardrobe x 2.79m ) **Bathroom** 