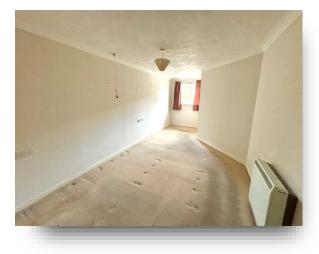

#### Lounge/Diner

23' 7" to recess x 10' 9" ( 7.19m to recess x 3.28m ) **Kitchen** 

7' 7" x 8' 9" to recess and irregular shape (  $2.31m\ x\ 2.67m$  to recess and irregular shape )

#### Bedroom

20' 7" to recess and back of wardrobe x 9' 2" ( 6.27m to recess and back of wardrobe x 2.79m ) **Bathroom** 