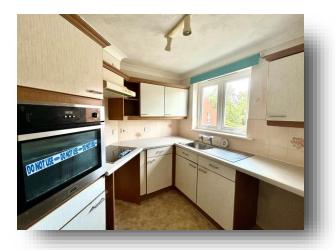

#### Lounge/Diner

23' 7" to recess x 10' 9" ( 7.19m to recess x 3.28m ) **Kitchen** 

7' 7" x 8' 9" to recess and irregular shape (  $2.31m\ x\ 2.67m$  to recess and irregular shape )