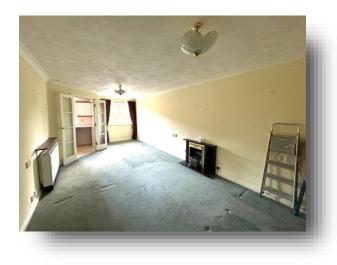

#### Lounge/Diner

23' 7" to recess x 10' 9" ( 7.19m to recess x 3.28m ) **Kitchen** 

7' 7" x 8' 9" to recess and irregular shape (  $2.31m\ x\ 2.67m$  to recess and irregular shape )