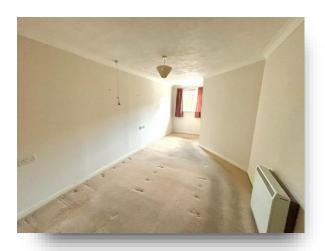

#### **Bedroom**

20' 7" to recess and back of wardrobe x 9' 2" ( 6.27m to recess and back of wardrobe x 2.79m )