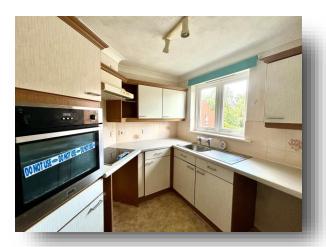

#### Kitchen

 $7^{\circ}$  7" x 8' 9" to recess and irregular shape ( 2.31m x 2.67m to recess and irregular shape )