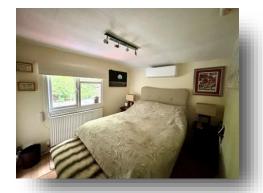

#### Entrance

**Kitchen** 11' 9" x 7' (3.58m x 2.13m)

**Lounge** 17' 9" x 10' 5" ( 5.41m x 3.17m )

**Bedroom One** 9' 8" x 8' 6" ( 2.95m x 2.59m )

**Bedroom Two** 9' 7" x 11' 3" to back of built in wardrobes ( 2.92m x 3.43m to back of built in wardrobes )