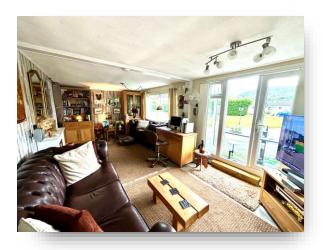

#### Entrance

**Kitchen** 11' 9" x 7' (3.58m x 2.13m)

**Lounge** 17' 9" x 10' 5" ( 5.41m x 3.17m )

**Bedroom One** 9' 8" x 8' 6" ( 2.95m x 2.59m )

**Bedroom Two** 9' 7" x 11' 3" to back of built in wardrobes ( 2.92m x 3.43m to back of built in wardrobes )