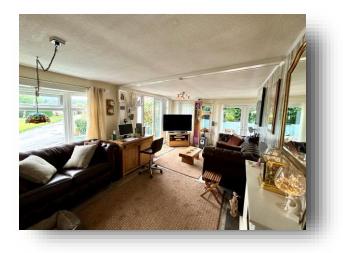

#### Entrance

**Kitchen** 11' 9" x 7' (3.58m x 2.13m)

**Lounge** 17' 9" x 10' 5" ( 5.41m x 3.17m )

**Bedroom One** 9' 8" x 8' 6" ( 2.95m x 2.59m )

**Bedroom Two** 9' 7" x 11' 3" to back of built in wardrobes ( 2.92m x 3.43m to back of built in wardrobes )