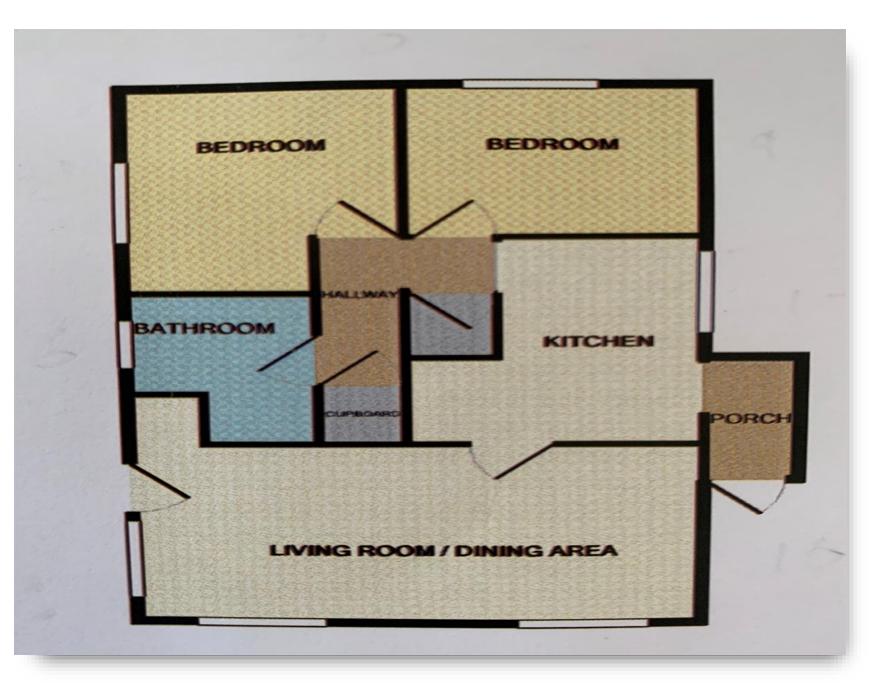

#### Entrance

**Kitchen** 11' 9" x 7' (3.58m x 2.13m)

**Lounge** 17' 9" x 10' 5" ( 5.41m x 3.17m )

**Bedroom One** 9' 8" x 8' 6" ( 2.95m x 2.59m )

**Bedroom Two** 9' 7" x 11' 3" to back of built in wardrobes ( 2.92m x 3.43m to back of built in wardrobes )