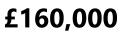

#### Entrance

**Kitchen** 11' 9" x 7' (3.58m x 2.13m)

**Lounge** 17' 9" x 10' 5" ( 5.41m x 3.17m )

**Bedroom One** 9' 8" x 8' 6" ( 2.95m x 2.59m )

**Bedroom Two** 9' 7" x 11' 3" to back of built in wardrobes ( 2.92m x 3.43m to back of built in wardrobes )