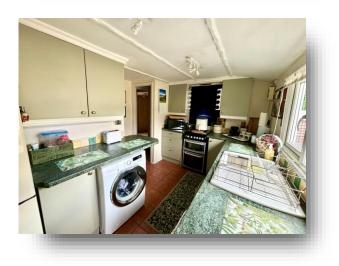

#### Entrance

**Kitchen** 11' 9" x 7' (3.58m x 2.13m)

**Lounge** 17' 9" x 10' 5" ( 5.41m x 3.17m )

**Bedroom One** 9' 8" x 8' 6" ( 2.95m x 2.59m )

**Bedroom Two** 9' 7" x 11' 3" to back of built in wardrobes ( 2.92m x 3.43m to back of built in wardrobes )