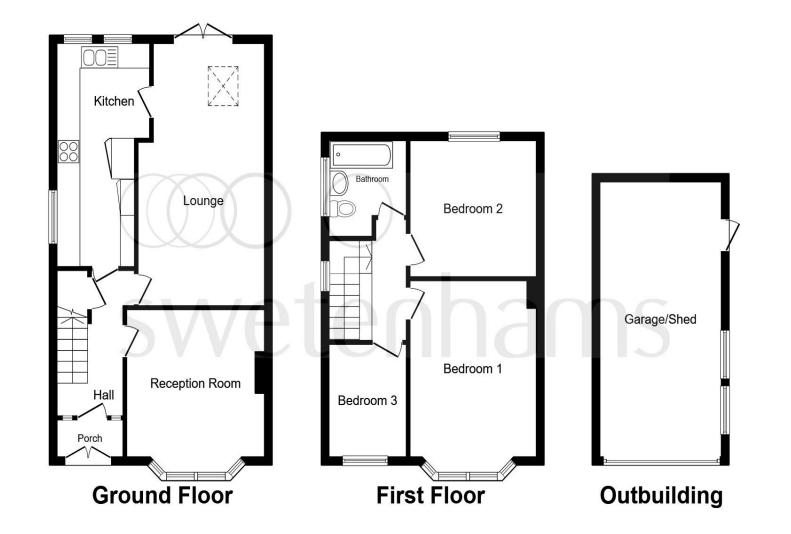

This floor plan is for illustrative purposes only. It is not drawn to scale. Any measurements, floor areas (including any total floor area), openings and orientation are approximate. No details are guaranteed, they cannot be relied upon for any purpose and they do not form part of any agreement. No liability is taken for any error, omission or misstatement. A party must rely upon its own inspection(s). Powered by www.focalagent.com

#### Lounge

13' 8" to bay x 11' 10" to recess ( 4.17m to bay x 3.61m to recess )

#### Sitting/Dining Room

21' x 10' 11" narrowing to 7'11" ( 6.40m x 3.33m narrowing to 7'11" )

#### **Kitchen/Breakfast Room**

17' 11" x 8' to recess ( 5.46m x 2.44m to recess )

### **On The First Floor**

### Bedroom One

14' 2" to bay x 10' 9" ( 4.32m to bay x 3.28m )

**Bedroom Two** 10' 11" x 10' 10" ( 3.33m x 3.30m )

**Bedroom Three** 9' x 7' 3" ( 2.74m x 2.21m )

#### Bathroom

Outside