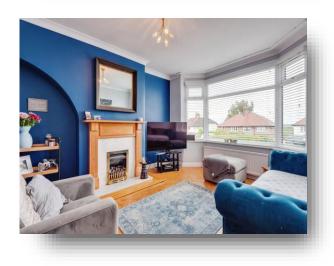

#### Lounge

13' 8" to bay x 11' 10" to recess ( 4.17m to bay x 3.61m to recess )