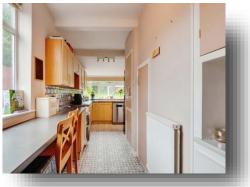

#### **Kitchen/Breakfast Room**

17' 11" x 8' to recess ( 5.46m x 2.44m to recess )