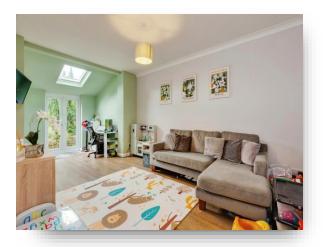

#### Sitting/Dining Room

21' x 10' 11" narrowing to 7'11" ( 6.40m x 3.33m narrowing to 7'11" )