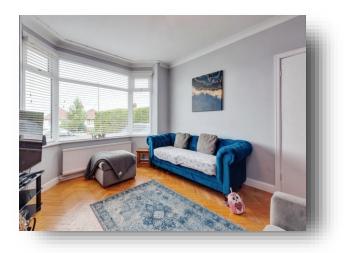

#### Lounge

13' 8" to bay x 11' 10" to recess ( 4.17m to bay x 3.61m to recess )