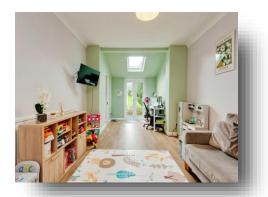

#### Sitting/Dining Room

21' x 10' 11" narrowing to 7'11" ( 6.40m x 3.33m narrowing to 7'11" )