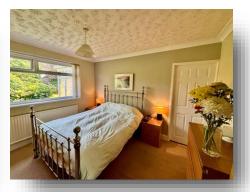

# **Ground Floor Master Bedroom**

12' 2"  $\times$  11' 10" to back of built in wardrobes (  $3.71m \times 3.61m$  to back of built in wardrobes )

## **Ground Floor Bedroom Two**

9' 8" x 8' 7" ( 2.95m x 2.62m )