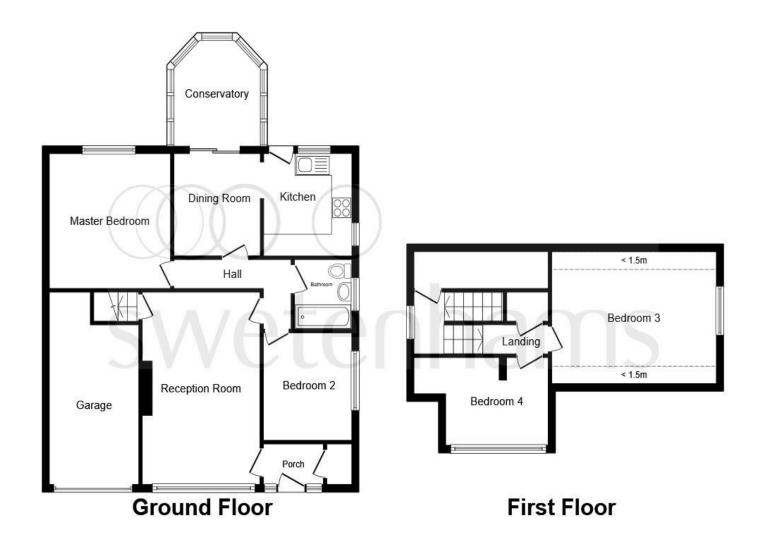

This floor plan is for illustrative purposes only. It is not drawn to scale. Any measurements, floor areas (including any total floor area), openings and orientation are approximate. No details are guaranteed, they cannot be relied upon for any purpose and they do not form part of any agreement. No liability is taken for any error, omission or misstatement. A party must rely upon its own inspection(s). Powered by www.focalagent.com

## Lounge

17' x 11' 7" to recess ( 5.18m x 3.53m to recess )

#### Kitchen

9' 3" x 8' 7" ( 2.82m x 2.62m )

### **Dining Room**

8' 5" x 9' 3" ( 2.57m x 2.82m )

#### Conservatory

9' 6" to bay x 9' 4" ( 2.90m to bay x 2.84m )

# **Ground Floor Master Bedroom**

12' 2"  $\times$  11' 10" to back of built in wardrobes (  $3.71m \times 3.61m$  to back of built in wardrobes )

## **Ground Floor Bedroom Two**

9' 8" x 8' 7" ( 2.95m x 2.62m )

#### **Bathroom**

#### On The First Floor:-

## **First Floor Bedroom Three**

 $16^{\circ}$  x  $12^{\circ}$  to area of reduced headroom ( 4.88 m x 3.66 m to area of reduced headroom )

#### First Floor Bedroom Four

9' 10" excluding recess x 7' 11" ( 3.00m excluding recess x 2.41m )