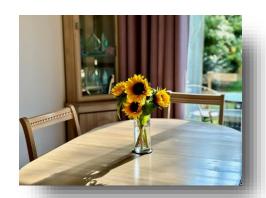

# Lounge

13' x 10' 11" ( 3.96m x 3.33m )

## **Dining Room**

10' x 7' 11" ( 3.05m x 2.41m )