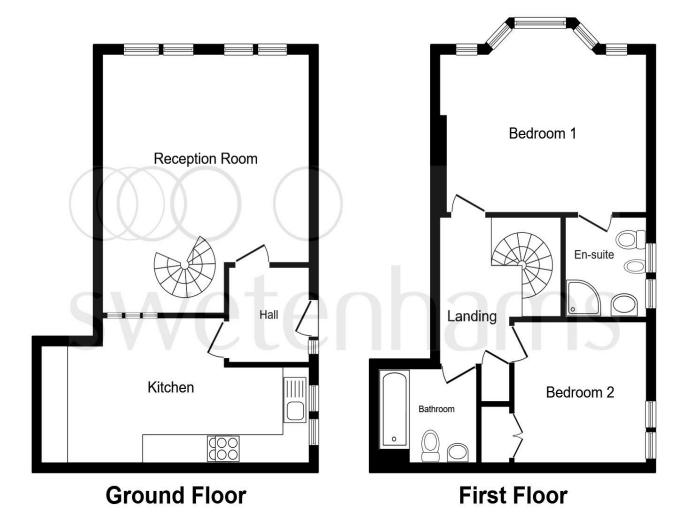

This floor plan is for illustrative purposes only. It is not drawn to scale. Any measurements, floor areas (including any total floor area), openings and orientation are approximate. No details are guaranteed, they cannot be relied upon for any purpose and they do not form part of any agreement. No liability is taken for any error, omission or misstatement. A party must rely upon its own inspection(s). Powered by www.focalagent.com

#### **Entrance**

## Lounge

18' 11" x 15' 10" ( 5.77m x 4.83m )

#### Kitchen

18' 1" x 10' (5.51m x 3.05m)

#### **Stairs To The First Floor**

#### **Bedroom One**

11' 10" x 14' (3.61m x 4.27m)

**En-Suite** 

#### **Bedroom Two**

10' x 11' ( 3.05m x 3.35m )

### **Bathroom**