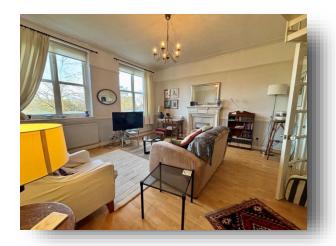

# welcome to

# **Kingsley Green, Frodsham**

A two bedroom apartment located in the popular and highly regarded 'Kingsley Green' development situated between Frodsham and Kingsley. The property is brought to the market with the benefit of no onward chain. Viewing essential.















This floor plan is for illustrative purposes only. It is not drawn to scale. Any measurements, floor areas (including any total floor area), openings and orientation are approximate. No details are guaranteed, they cannot be relied upon for any purpose and they do not form part of any agreement. No liability is taken for any error, omission or misstatement. A party must rely upon its own inspection(s). Powered by www.focalagent.com

#### **Entrance**

## Lounge

18' 11" x 15' 10" ( 5.77m x 4.83m )

#### Kitchen

18' 1" x 10' (5.51m x 3.05m)

#### **Stairs To The First Floor**

#### **Bedroom One**

11' 10" x 14' (3.61m x 4.27m)

**En-Suite** 

#### **Bedroom Two**

10' x 11' ( 3.05m x 3.35m )

### **Bathroom**

### Welcome to

# Kingsley Green, Frodsham

- NO CHAIN
- Two Bedroom Acco