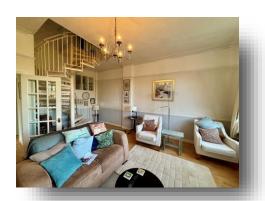

## Lounge

18' 11" x 15' 10" ( 5.77m x 4.83m )

# Kingsley Green, Frodsham

- NO CHAIN
- Two Bedroom Accommodation
- Large Living Area
- Residents and visitor parking
- Council Tax Band D