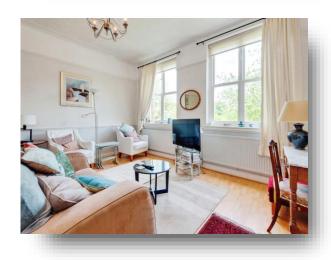

## Lounge

18' 11" x 15' 10" ( 5.77m x 4.83m )

#### Kitchen

18' 1" x 10' (5.51m x 3.05m)

#### **Bedroom One**

11' 10" x 14' (3.61m x 4.27m)

**En-Suite** 

#### **Bedroom Two**

10' x 11' ( 3.05m x 3.35m )

#### **Bathroom**