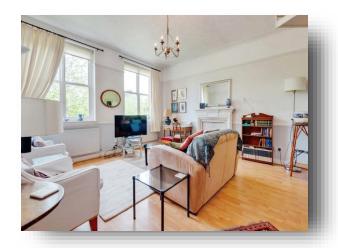

## Lounge

18' 11" x 15' 10" ( 5.77m x 4.83m )

#### Kitchen

18' 1" x 10' (5.51m x 3.05m)

#### **Bedroom One**

11' 10" x 14' (3.61m x 4.27m)

**En-Suite** 

#### **Bedroom Two**

10' x 11' ( 3.05m x 3.35m )

#### **Bathroom**