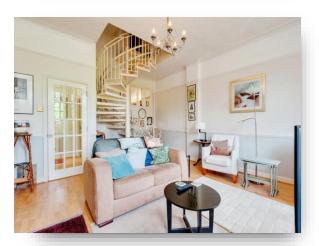

#### **Stairs To The First Floor**

#### **Bedroom One**

11' 10" x 14' (3.61m x 4.27m)

**En-Suite** 