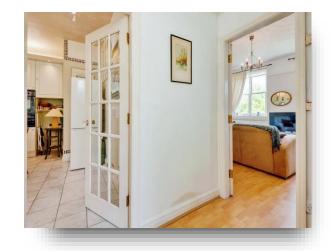

## Lounge

18' 11" x 15' 10" ( 5.77m x 4.83m )

#### Kitchen

18' 1" x 10' (5.51m x 3.05m)