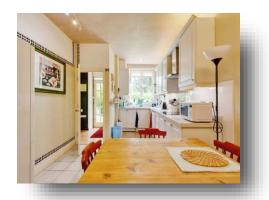

## Lounge

18' 11" x 15' 10" ( 5.77m x 4.83m )

#### Kitchen

18' 1" x 10' (5.51m x 3.05m)