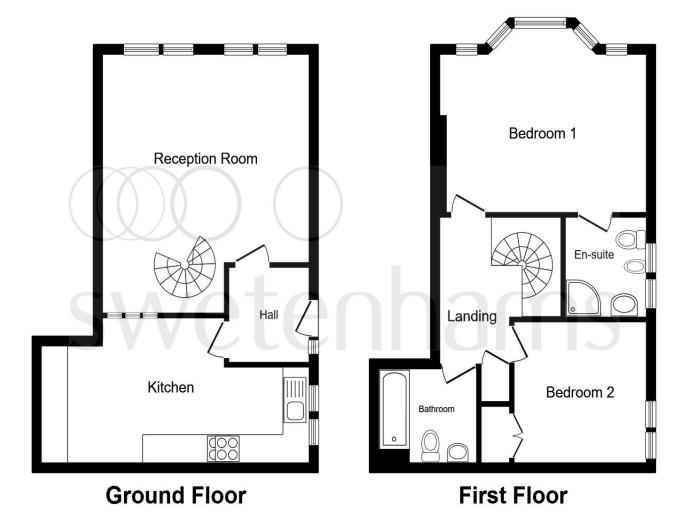

This floor plan is for illustrative purposes only. It is not drawn to scale. Any measurements, floor areas (including any total floor area), openings and orientation are approximate. No details are guaranteed, they cannot be relied upon for any purpose and they do not form part of any agreement. No liability is taken for any error, omission or misstatement. A party must rely upon its own inspection(s). Powered by www.focalagent.com

#### **Entrance**

## Lounge

18' 11" x 15' 10" ( 5.77m x 4.83m )

#### Kitchen

18' 1" x 10' (5.51m x 3.05m)

#### **Stairs To The First Floor**

#### **Bedroom One**

11' 10" x 14' (3.61m x 4.27m)

**En-Suite** 

#### **Bedroom Two**

10' x 11' ( 3.05m x 3.35m )

#### **Bathroom**