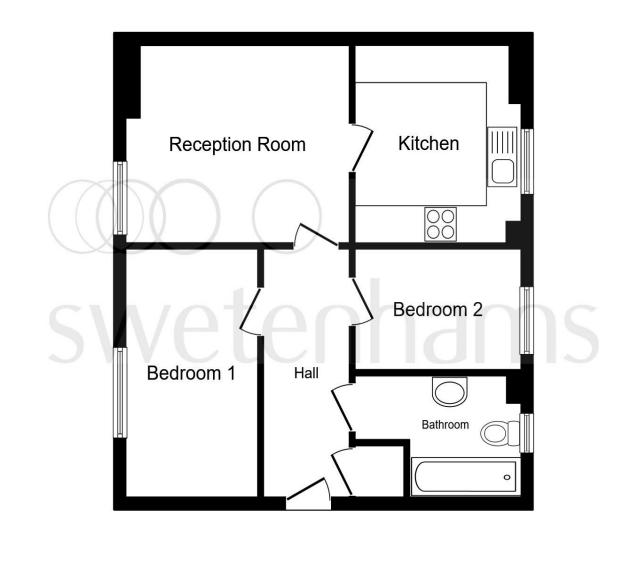

## Mere View, Helsby

Swetenhams are delighted to showcase this well presented second floor apartment the asking price of which represents a 50% share ownership.

This floor plan is for illustrative purposes only. It is not drawn to scale. Any measurements, floor areas (including any total floor area), openings and orientation are approximate. No details are guaranteed, they cannot be relied upon for any purpose and they do not form part of any agreement. No liability is taken for any error, omission or misstatement. A party must rely upon its own inspection(s). Powered by www.focalagent.com

Entrance

Hallway

#### Lounge 10' 6" x 12' 8" ( 3.20m x 3.86m )

**Kitchen** 10' 5" x 9' 8" ( 3.17m x 2.95m )

**Bedroom One** 13' 5" x 7' 5" ( 4.09m x 2.26m )

**Bedroom Two** 8' 2" x 6' 6" ( 2.49m x 1.98m )

Bathroom

Outside