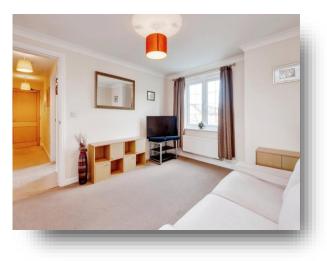

#### Lounge 10' 6" x 12' 8" ( 3.20m x 3.86m )

**Kitchen** 10' 5" x 9' 8" ( 3.17m x 2.95m )

**Bedroom One** 13' 5" x 7' 5" ( 4.09m x 2.26m )

**Bedroom Two** 8' 2" x 6' 6" ( 2.49m x 1.98m )

Bathroom

Outside