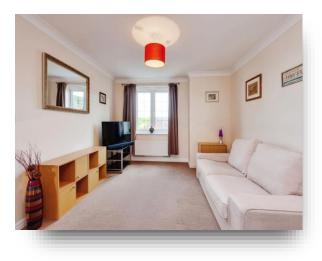

#### Lounge 10' 6" x 12' 8" ( 3.20m x 3.86m )

**Kitchen** 10' 5" x 9' 8" ( 3.17m x 2.95m )

**Bedroom One** 13' 5" x 7' 5" ( 4.09m x 2.26m )

**Bedroom Two** 8' 2" x 6' 6" ( 2.49m x 1.98m )

Bathroom

Outside

## Mere View, Helsby

- Second floor apartment
- 50% Ownership
- Council tax band A
- Two bedroom accommodation
- Fitted kitchen