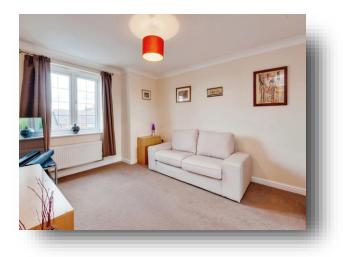

#### Lounge 10' 6" x 12' 8" ( 3.20m x 3.86m )

**Kitchen** 10' 5" x 9' 8" ( 3.17m x 2.95m )

**Bedroom One** 13' 5" x 7' 5" ( 4.09m x 2.26m )

**Bedroom Two** 8' 2" x 6' 6" ( 2.49m x 1.98m )

Bathroom

Outside