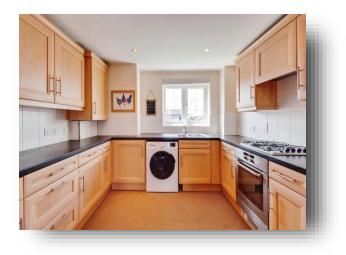

#### Lounge 10' 6" x 12' 8" ( 3.20m x 3.86m )

**Kitchen** 10' 5" x 9' 8" ( 3.17m x 2.95m )

**Bedroom One** 13' 5" x 7' 5" ( 4.09m x 2.26m )

**Bedroom Two** 8' 2" x 6' 6" ( 2.49m x 1.98m )

Bathroom

Outside

## Mere View, Helsby

- Second floor apartment
- 50% Ownership
- Council tax band A
- Two bedroom accommodation
- Fitted kitchen