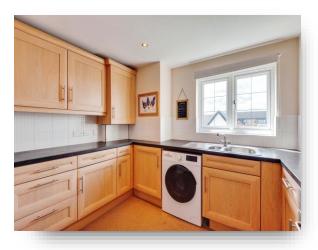

#### Lounge 10' 6" x 12' 8" ( 3.20m x 3.86m )

**Kitchen** 10' 5" x 9' 8" ( 3.17m x 2.95m )

**Bedroom One** 13' 5" x 7' 5" ( 4.09m x 2.26m )

**Bedroom Two** 8' 2" x 6' 6" ( 2.49m x 1.98m )

Bathroom

Outside

## Mere View, Helsby

- Second floor apartment
- 50% Ownership
- Council tax band A
- Two bedroom accommodation
- Fitted kitchen