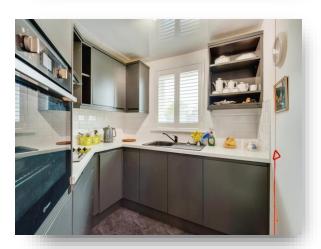

#### Kitchen

Irregular Shaped Room 7' 7" x 8' 8" to back of oven (2.31m x 2.64m)