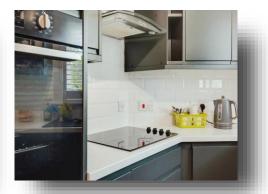

#### Kitchen

Irregular Shaped Room 7' 7" x 8' 8" to back of oven (2.31m x 2.64m)