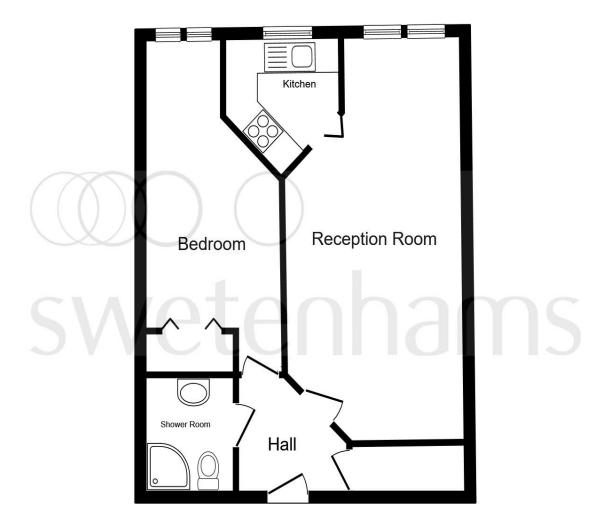

This floor plan is for illustrative purposes only. It is not drawn to scale. Any measurements, floor areas (including any total floor area), openings and orientation are approximate. No details are guaranteed, they cannot be relied upon for any purpose and they do not form part of any agreement. No liability is taken for any error, omission or misstatement. A party must rely upon its own inspection(s). Powered by www.focalagent.com

## Lounge

23' 6" to recess note corner cut x 10' 9" to recess ( 7.16m to recess note corner cut x 3.28m to recess )

#### Kitchen

Irregular Shaped Room 7' 7" x 8' 8" to back of oven (2.31m x 2.64m)

#### **Bedroom**

19' 5" to wardrobe backs and recess. x 9' 2" ( 5.92m to wardrobe backs and recess. x 2.79m )

#### **Shower Room**