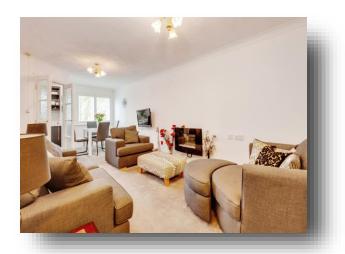

## Lounge

23' 6" to recess note corner cut x 10' 9" to recess ( 7.16m to recess note corner cut x 3.28m to recess )