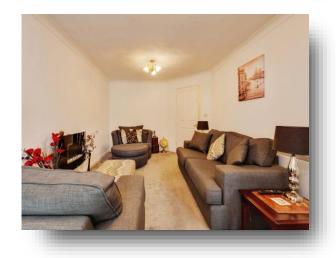

#### **Entrance**

## Lounge

23' 6" to recess note corner cut x 10' 9" to recess ( 7.16m to recess note corner cut x 3.28m to recess )