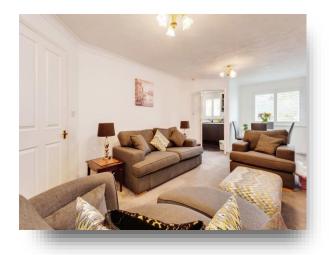

## Lounge

23' 6" to recess note corner cut x 10' 9" to recess ( 7.16m to recess note corner cut x 3.28m to recess )