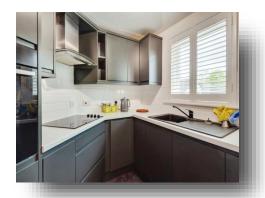

#### Kitchen

Irregular Shaped Room 7' 7" x 8' 8" to back of oven (2.31m x 2.64m)