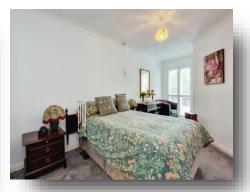

#### **Bedroom**

19' 5" to wardrobe backs and recess. x 9' 2" ( 5.92m to wardrobe backs and recess. x 2.79m )