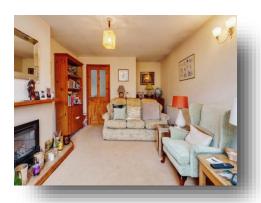

#### Lounge

16' 9" to recess x 11' 3" ( 5.11m to recess x 3.43m )

### **Dining Room**

13' 8" x 8' 7" ( 4.17m x 2.62m )