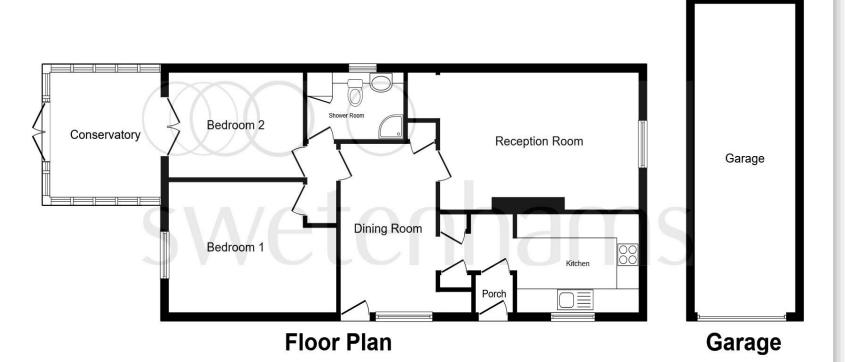

This floor plan is for illustrative purposes only. It is not drawn to scale. Any measurements, floor areas (including any total floor area), openings and orientation are approximate. No details are guaranteed, they cannot be relied upon for any purpose and they do not form part of any agreement. No liability is taken for any error, omission or misstatement. A party must rely upon its own inspection(s). Powered by www.focalagent.com

#### Kitchen

13' x 8' (3.96m x 2.44m)

### **Dining Room**

13' 8" x 8' 7" ( 4.17m x 2.62m )

#### **Bedroom One**

14' 8" to wardrobe back x 10' 9" to wardrobe back ( 4.47m to wardrobe back x 3.28m to wardrobe back )

#### **Bedroom Two**

12' 6" x 8' 7" to back of wardrobe ( 3.81m x 2.62m to back of wardrobe )

#### Conservatory

8' 11" x 8' 10" ( 2.72m x 2.69m )

#### Lounge

16' 9" to recess x 11' 3" ( 5.11m to recess x 3.43m )

#### **Shower Room**