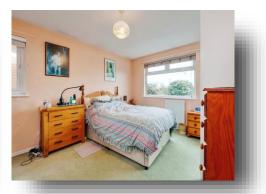

#### **Bedroom One**

14' 8" to wardrobe back x 10' 9" to wardrobe back ( 4.47m to wardrobe back x 3.28m to wardrobe back )

#### **Bedroom Two**

12' 6" x 8' 7" to back of wardrobe ( 3.81m x 2.62m to back of wardrobe )