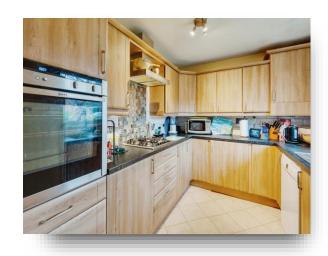

### Welcome to

# **Plovers Lane, Helsby**

Swetenhams is delighted to showcase this two bedroom detached bungalow. The property is situated within this mature residential development, occupying a plot providing gardens to front, side and rear.















This floor plan is for illustrative purposes only. It is not drawn to scale. Any measurements, floor areas (including any total floor area), openings and orientation are approximate. No details are guaranteed, they cannot be relied upon for any purpose and they do not form part of any agreement. No liability is taken for any error, omission or misstatement. A party must rely upon its own inspection(s). Powered by www.focalagent.com

#### **Entrance**

#### Kitchen

13' x 8' (3.96m x 2.44m)

### **Dining Room**

13' 8" x 8' 7" ( 4.17m x 2.62m )

#### **Inner Hall**

#### **Bedroom One**

14' 8" to wardrobe back x 10' 9" to wardrobe back ( 4.47m to wardrobe back x 3.28m to wardrobe back )

#### **Bedroom Two**

12' 6" x 8' 7" to back of wardrobe ( 3.81m x 2.62m to back of wardrobe