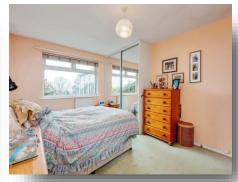

#### **Bedroom One**

14' 8" to wardrobe back x 10' 9" to wardrobe back ( 4.47m to wardrobe back x 3.28m to wardrobe back )

#### **Bedroom Two**

12' 6" x 8' 7" to back of wardrobe ( 3.81m x 2.62m to back of wardrobe )