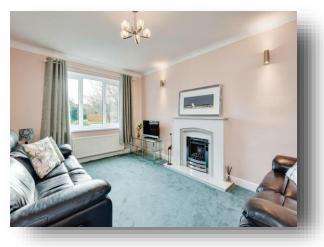

#### Entrance

**Lounge** 14' 9" x 10' 7" ( 4.50m x 3.23m )

**Dining Room** 10' 8" x 10' 2" ( 3.25m x 3.10m )

**Kitchen** 15' x 8' (4.57m x 2.44m)

Utility

**On The First Floor** 

Master Bedroom 10' 5" to recess x 10' 6" ( 3.17m to recess x 3.20m )