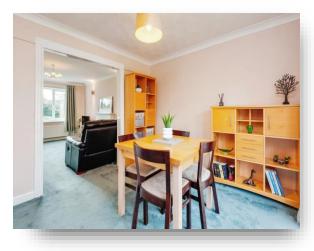

#### Entrance

**Lounge** 14' 9" x 10' 7" ( 4.50m x 3.23m )

**Dining Room** 10' 8" x 10' 2" ( 3.25m x 3.10m )

**Kitchen** 15' x 8' (4.57m x 2.44m)

Utility

**On The First Floor** 

Master Bedroom 10' 5" to recess x 10' 6" ( 3.17m to recess x 3.20m )