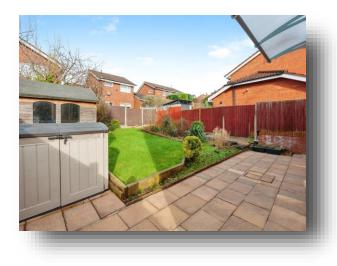

**En-Suite** 

**Bedroom Two** 12' to lead in recess x 9' 9" ( 3.66m to lead in recess x 2.97m )

**Bedroom Three** 9' 2" x 7' 2" ( 2.79m x 2.18m )

**Family Shower Room** 

Outside