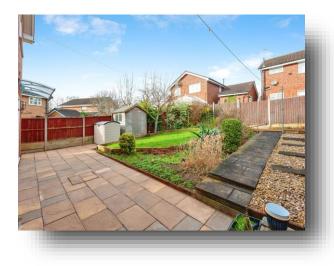

**En-Suite** 

**Bedroom Two** 12' to lead in recess x 9' 9" ( 3.66m to lead in recess x 2.97m )

**Bedroom Three** 9' 2" x 7' 2" ( 2.79m x 2.18m )

**Family Shower Room** 

Outside