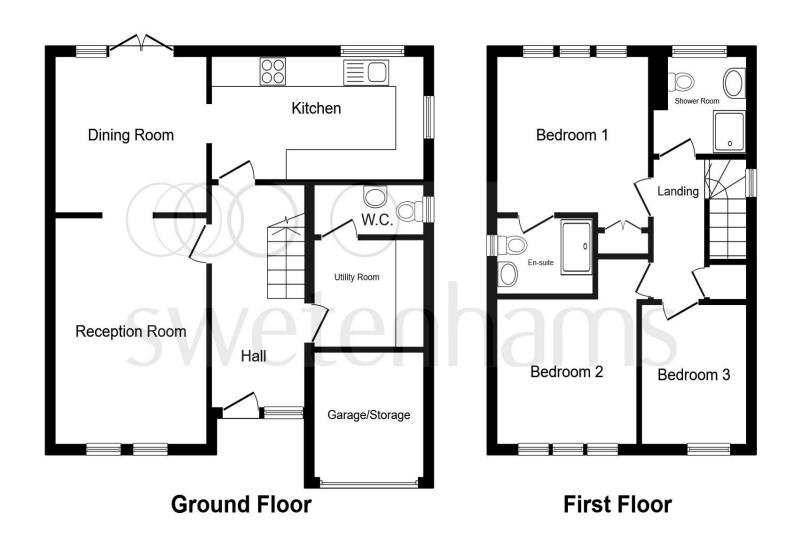

This floor plan is for illustrative purposes only. It is not drawn to scale. Any measurements, floor areas (including any total floor area), openings and orientation are approximate. No details are guaranteed, they cannot be relied upon for any purpose and they do not form part of any agreement. No liability is taken for any error, omission or misstatement. A party must rely upon its own inspection(s). Powered by www.focalagent.com

#### Entrance

**Lounge** 14' 9" x 10' 7" ( 4.50m x 3.23m )

**Dining Room** 10' 8" x 10' 2" ( 3.25m x 3.10m )

**Kitchen** 15' x 8' (4.57m x 2.44m)

Utility

**On The First Floor** 

Master Bedroom 10' 5" to recess x 10' 6" ( 3.17m to recess x 3.20m )

**En-Suite** 

**Bedroom Two** 12' to lead in recess x 9' 9" ( 3.66m to lead in recess x 2.97m )

**Bedroom Three** 9' 2" x 7' 2" ( 2.79m x 2.18m )

**Family Shower Room** 

Outside