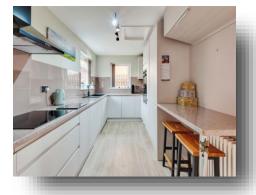

#### Entrance

**Lounge** 14' 9" x 10' 7" ( 4.50m x 3.23m )

**Dining Room** 10' 8" x 10' 2" ( 3.25m x 3.10m )

**Kitchen** 15' x 8' (4.57m x 2.44m)

Utility

**On The First Floor** 

Master Bedroom 10' 5" to recess x 10' 6" ( 3.17m to recess x 3.20m )