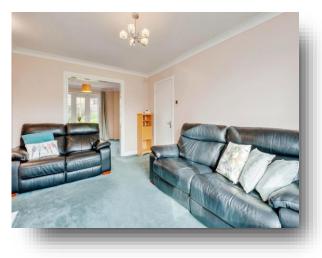

#### Entrance

**Lounge** 14' 9" x 10' 7" ( 4.50m x 3.23m )

**Dining Room** 10' 8" x 10' 2" ( 3.25m x 3.10m )

**Kitchen** 15' x 8' (4.57m x 2.44m)

Utility

**On The First Floor** 

Master Bedroom 10' 5" to recess x 10' 6" ( 3.17m to recess x 3.20m )